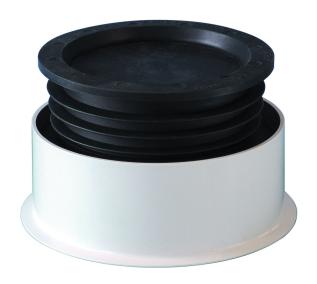

## RSK 2910414

Rot WC connector for central connection of a WC to a 4" cast iron pipe with gasket. Suitable for WCs with S-Traps and P-Traps, and for connection to either the floor or wall. Supplied with a connection ring for easier installation of the sealing membrane. If necessary, the WC connector can be split for installation with pipes at higher levels. The upper part of the connector has a thin membrane which can easily be cut off at the time of installation.