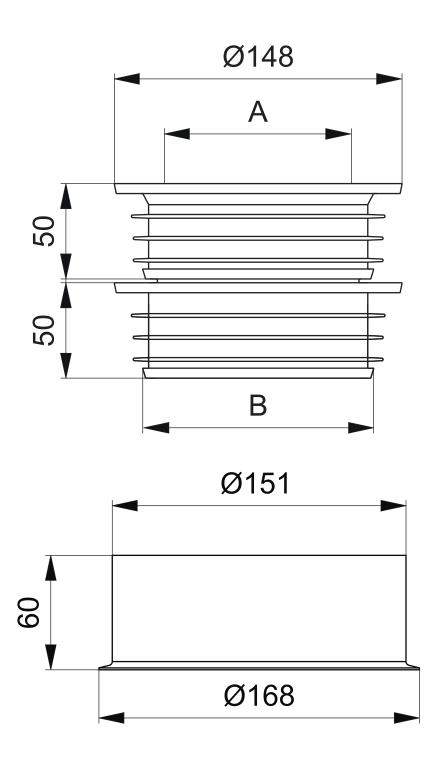

## RSK 2910414

Rot WC connector for central connection of a WC to a 4" cast iron pipe with gasket. Suitable for WCs with S-Traps and P-Traps, and for connection to either the floor or wall. Supplied with a connection ring for easier installation of the sealing membrane. If necessary, the WC connector can be split for installation with pipes at higher levels. The upper part of the connector has a thin membrane which can easily be cut off at the time of installation.

## **Specifications**

| RSK Number | 2910414 |
|------------|---------|

**Function** For wall and floor connection

**Item Color** White

Material ABS, TPE

Size H=100 mm

**Version** Rubber sealed