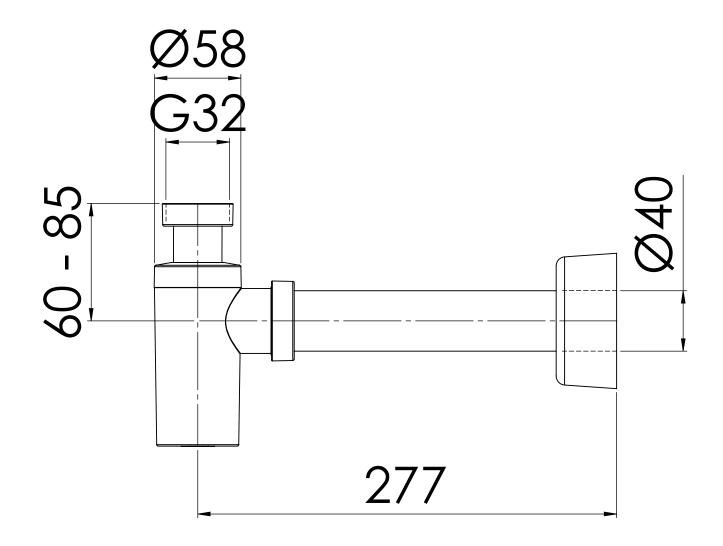

RSK 8075533

Water trap kit in chromed plastic, designed for wall connection with a  $1\frac{1}{4}$ " bottle trap and a 40mm diameter outlet pipe. Comes with wall cover.

Water trap kit in chromed plastic, designed for wall connection with a  $1\frac{1}{4}$ " Design bottle trap and a 40mm diameter outlet pipe. Comes with wall cover.

## Specifications

| RSK Number              | 8075533                          |
|-------------------------|----------------------------------|
| Function                | To washbasin, connection to wall |
| Item Color              | Chrome                           |
| Material                | PP, ABS                          |
| <b>Outlet Dimension</b> | G32xØ40 mm                       |
| Pressure Flow<br>Temp   | 0,6 l/s                          |
| Surface                 | Chromed plastic                  |
| Version                 | With straight pipe and flange    |
|                         |                                  |
| RSK Number              | 8075424                          |
| Function                | To washbasin, connection to wall |

| Item Color              | Chrome                        |
|-------------------------|-------------------------------|
| Material                | PP, ABS                       |
| <b>Outlet Dimension</b> | G32xØ40 mm                    |
| Pressure Flow<br>Temp   | 0,6 l/s                       |
| Surface                 | Chromed plastic               |
| Version                 | With straight pipe and flange |