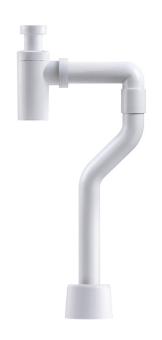

## RSK 8075608

S-Bend water trap kit designed for floor connection with a  $1\frac{1}{4}$ " bottle trap and a 40mm diameter outlet pipe. This water trap kit allows for floor installation directly below the vertical waste, and 320mm to the side. Comes with floor cover.

RSK 8075609

Set of 175 No S-Bend water trap kits. Designed for floor connection with a  $1\frac{1}{4}$ " bottle trap and a 40mm diameter outlet pipe. This water trap kit allows for floor installation directly below the vertical waste, and 320mm to the side. Comes with floor cover.

RSK 8075421

S-Bend water trap kit designed for floor connection with a  $1\frac{1}{4}$ " Design bottle trap and a 40mm diameter outlet pipe. This water trap kit allows for floor installation directly below the vertical waste, and 320mm to the side. Comes with floor cover.