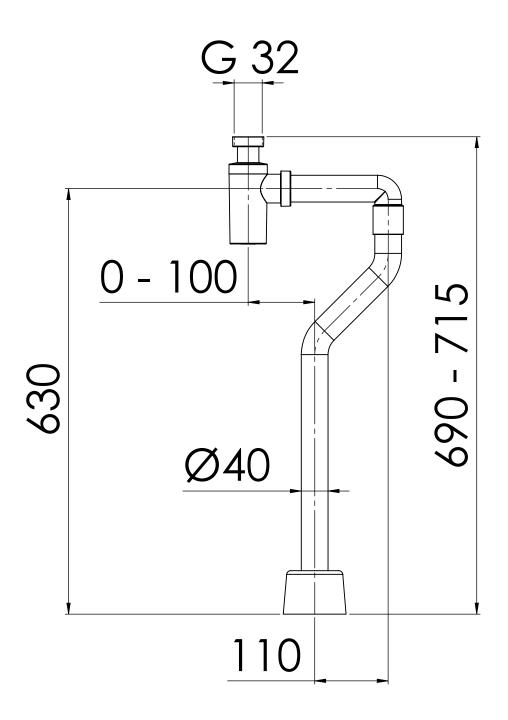

## RSK 8075608

S-Bend water trap kit designed for floor connection with a  $1\frac{1}{4}$ " bottle trap and a 40mm diameter outlet pipe. This water trap kit allows for floor installation directly below the vertical waste, and 320mm to the side. Comes with floor cover.

RSK 8075609

Set of 175 No S-Bend water trap kits. Designed for floor connection with a  $1\frac{1}{4}$ " bottle trap and a 40mm diameter outlet pipe. This water trap kit allows for floor installation directly below the vertical waste, and 320mm to the side. Comes with floor cover.

RSK 8075421

S-Bend water trap kit designed for floor connection with a  $1\frac{1}{4}$ " Design bottle trap and a 40mm diameter outlet pipe. This water trap kit allows for floor installation directly below the vertical waste, and 320mm to the side. Comes with floor cover.

## Specifications

| RSK Number | 8075608                           |
|------------|-----------------------------------|
| Function   | To washbasin, connection to floor |
| Item Color | White                             |
| Material   | PP, ABS                           |

| Outlet Dimension      | G32xØ40 mm                        |
|-----------------------|-----------------------------------|
| Pressure Flow<br>Temp | 0,6 l/s                           |
| Version               | With S-Bend and flange            |
|                       |                                   |
| RSK Number            | 8075609                           |
| Function              | To washbasin, connection to floor |
| Item Color            | White                             |
| Material              | PP, ABS                           |
| Outlet Dimension      | G32xØ40 mm                        |
| Pressure Flow<br>Temp | 0,6 l/s                           |
| Version               | With S-Bend and flange            |
|                       |                                   |
| RSK Number            | 8075421                           |
| Function              | To washbasin, connection to floor |
| Item Color            | White                             |
| Material              | PP, ABS                           |
| Outlet Dimension      | G32xØ40 mm                        |
| Pressure Flow<br>Temp | 0,6 l/s                           |
|                       |                                   |