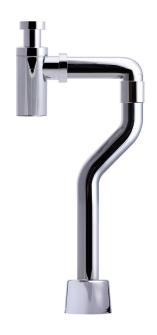

## RSK 8075525

S-Bend water trap kit in chromed plastic, designed for floor connection with a 1¼" bottle trap and a 40mm diameter outlet pipe. This water trap kit allows for floor installation directly below the vertical waste, and 320mm to the side. Comes with floor cover.

RSK 8075422

S-Bend water trap kit in chromed plastic, designed for floor connection with a  $1\frac{1}{4}$ " Design bottle trap and a 40mm diameter outlet pipe. This water trap kit allows for floor installation directly below the vertical waste, and 320mm to the side. Comes with floor cover.