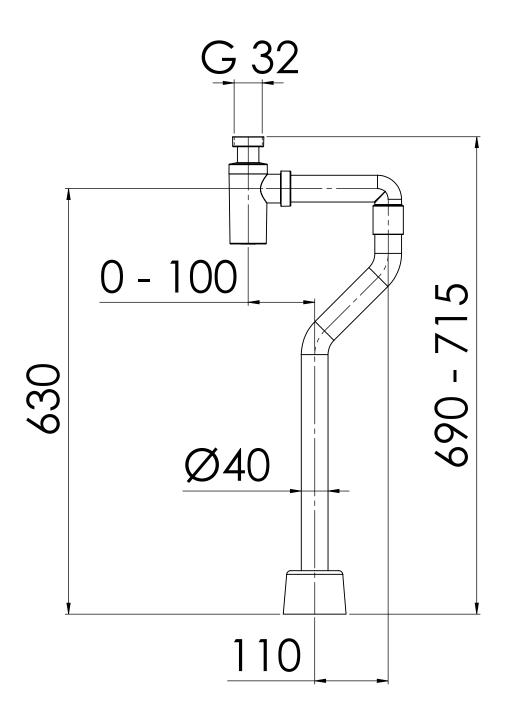

## RSK 8075525

S-Bend water trap kit in chromed plastic, designed for floor connection with a 1¼" bottle trap and a 40mm diameter outlet pipe. This water trap kit allows for floor installation directly below the vertical waste, and 320mm to the side. Comes with floor cover.

RSK 8075422

S-Bend water trap kit in chromed plastic, designed for floor connection with a  $1\frac{1}{4}$ " Design bottle trap and a 40mm diameter outlet pipe. This water trap kit allows for floor installation directly below the vertical waste, and 320mm to the side. Comes with floor cover.

## Specifications

| RSK Number            | 8075525                           |
|-----------------------|-----------------------------------|
| Function              | To washbasin, connection to floor |
| Item Color            | Chrome                            |
| Material              | PP, ABS                           |
| Outlet Dimension      | G32xØ40 mm                        |
| Pressure Flow<br>Temp | 0,6 l/s                           |
| Surface               | Chromed plastic                   |
| Version               | With S-Bend and flange            |

| RSK Number            | 8075422                           |
|-----------------------|-----------------------------------|
| Function              | To washbasin, connection to floor |
| Item Color            | Chrome                            |
| Material              | PP, ABS                           |
| Outlet Dimension      | G32xØ40 mm                        |
| Pressure Flow<br>Temp | 0,6 l/s                           |
| Surface               | Chromed plastic                   |
| Version               | With S-Bend and flange            |