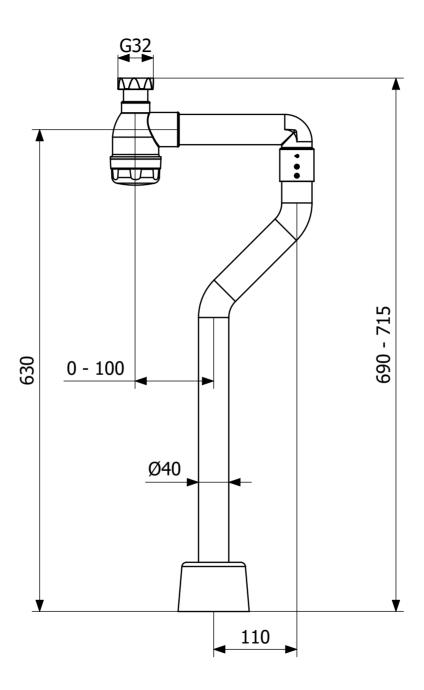

RSK 8075610

S-Bend water trap kit designed for floor connection with a 1½" bottle trap and a 40mm diameter outlet pipe. The bottle trap contains a rubber seal for push-fit connections. This water trap kit allows for floor installation directly below the vertical waste, and 320mm to the side. Comes with floor cover.

## **Specifications**

**RSK Number** 

8075611

**Function** 

To washbasin, connection to floor

**Item Color** 

White

**Material** 

PP, ABS

| <b>Outlet Dimension</b> | G32xØ40 mm                        |
|-------------------------|-----------------------------------|
| Pressure Flow<br>Temp   | 0,6 l/s                           |
| Version                 | Push-fit bottle trap              |
| RSK Number              | 8075610                           |
| Function                | To washbasin, connection to floor |
| Item Color              | White                             |
| Material                | PP, ABS                           |
| Outlet Dimension        | G32xØ40 mm                        |
| Pressure Flow<br>Temp   | 0,6 l/s                           |
| Version                 | Push-fit bottle trap              |