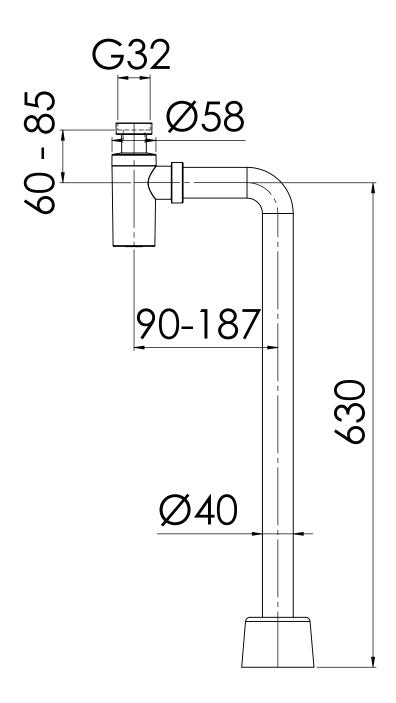

## Specifications

Version

| RSK Number              | 8075616                           |
|-------------------------|-----------------------------------|
| Function                | To washbasin, connection to floor |
| Item Color              | White                             |
| Material                | PP, ABS                           |
| <b>Outlet Dimension</b> | G32xØ40 mm                        |
| Pressure Flow<br>Temp   | 0,6 l/s                           |

With 90° pipe and flange

| RSK Number              | 8075615                           |
|-------------------------|-----------------------------------|
| Function                | To washbasin, connection to floor |
| Item Color              | White                             |
| Material                | PP, ABS                           |
| <b>Outlet Dimension</b> | G32xØ40 mm                        |
| Pressure Flow<br>Temp   | 0,6 l/s                           |
| Version                 | With 90° pipe and flange          |
|                         |                                   |
| RSK Number              | 8075638                           |
| Function                | To washbasin, connection to floor |
|                         |                                   |
| Item Color              | White                             |
| Item Color  Material    | White PP, ABS                     |
|                         |                                   |
| Material                | PP, ABS                           |