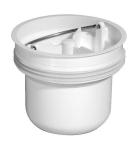

## **PURUS**

The Flexi NOOD is a mechanical water trap. It has a spring-loaded bowl which is designed to close when there is no water flow, thus preventing odours from escaping through the drain, even when dried out. It is therefore suitable for environments which have little or no water supply for longer periods of time. The Flexi-NOOD water trap is equipped with a stainless steel handle and can be removed from the floor gully for maintenance and cleaning. Fits MaxiFlex floor gullies.