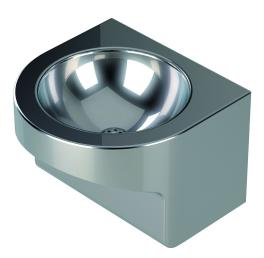

## RSK 7631215

V216 Wash basin in stainless steel. It is suitable for wall installation and has a G32 connection. The V216 Wash basin comes with a vertical waste, strainer and a water trap set for a 40mm diameter outlet pipe. It is durable and is practical for environments where strength and hygiene is a priority, for example schools, industrial settings and sports and leisure facilities.