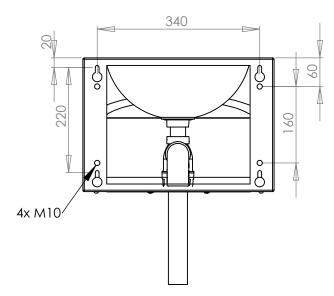

## Specifications

| RSK Number              | 7631215                |
|-------------------------|------------------------|
| Function                | Wall hung              |
| Item Color              | Stainless              |
| Material                | Stainless steel 1.4301 |
| <b>Outlet Dimension</b> | G32xØ40 mm             |
| Size                    | 400x390x280 mm         |
| Surface                 | Brushed                |