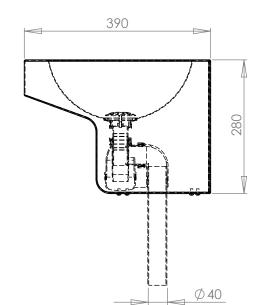

## RSK 7631215

V216 Wash basin in stainless steel. It is suitable for wall installation and has a G32 connection. The V216 Wash basin comes with a vertical waste, strainer and a water trap set for a 40mm diameter outlet pipe. It is durable and is practical for environments where strength and hygiene is a priority, for example schools, industrial settings and sports and leisure facilities.

## Specifications

| RSK Number              | 7631215                |
|-------------------------|------------------------|
| Function                | Wall hung              |
| Item Color              | Stainless              |
| Material                | Stainless steel 1.4301 |
| <b>Outlet Dimension</b> | G32xØ40 mm             |
| Size                    | 400x390x280 mm         |
| Surface                 | Brushed                |