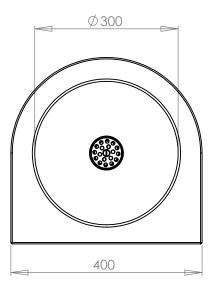

## Specifications

| RSK Number              | 7631215                |
|-------------------------|------------------------|
| Function                | Wall hung              |
| Item Color              | Stainless              |
| Material                | Stainless steel 1.4301 |
| <b>Outlet Dimension</b> | G32xØ40 mm             |
| Size                    | 400x390x280 mm         |
| Surface                 | Brushed                |