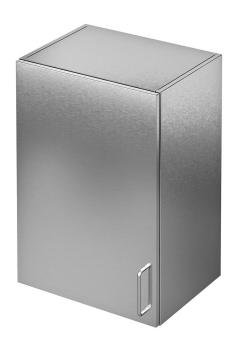

## **PURUS**

Item 860024V

Wall cabinet made of stainless steel with a width of 400mm. The wall cabinet is functional, durable, hygienic and easy to clean. The cabinet door is hung on the left-hand-side and comes with a handle.

Item 860025V

Wall cabinet made of stainless steel with a width of 500mm. The wall cabinet is functional, durable, hygienic and easy to clean. The cabinet door is hung on the left-hand-side and comes with a handle.

Item 860026V

Wall cabinet made of stainless steel with a width of 600mm. The wall cabinet is functional, durable, hygienic and easy to clean. The cabinet door is hung on the left-hand-side and comes with a handle.