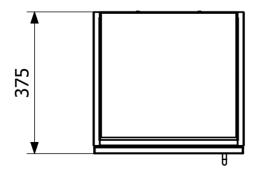

## **Specifications**

| Item Number | 860024V                |
|-------------|------------------------|
| Function    | Kitchen/Hospital       |
| Item Color  | Stainless              |
| Material    | Stainless steel 1.4301 |
| Size        | 400x700x375            |
| Surface     | Polish                 |

**Material** 

Stainless steel 1.4301

Size

500x700x375

**Surface** 

Polish

Version

Left door soft closing

**Size** 

600x700x375

Surface

Polish

Version

Left door soft closing

| Väggskåp<br>vänsterhängd |   |
|--------------------------|---|
| Width(W)                 | _ |
| 400                      |   |
| 500                      |   |
| 600                      |   |