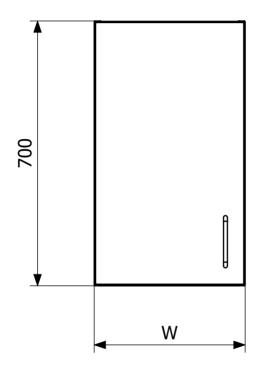

## **Specifications**

| Item Number | 860024V                |
|-------------|------------------------|
| Function    | Kitchen/Hospital       |
| Item Color  | Stainless              |
| Material    | Stainless steel 1.4301 |
| Size        | 400x700x375            |
| Surface     | Polish                 |

**Material** 

Stainless steel 1.4301

Size

500x700x375

**Surface** 

Polish

Version

Left door soft closing

**Size** 

600x700x375

Surface

Polish

Version

Left door soft closing

| Väggskåp<br>vänsterhängd |   |
|--------------------------|---|
| Width(W)                 | _ |
| 400                      |   |
| 500                      |   |
| 600                      |   |