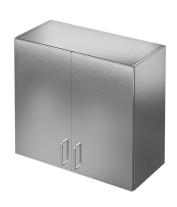

## **PURUS**

Item 860026D

Double wall cabinet made of stainless steel with a width of 600mm. The wall cabinet is functional, durable, hygienic and easy to clean. The cabinet has double doors and comes with handles.

Item 860028D

Double wall cabinet made of stainless steel with a width of 800mm. The wall cabinet is functional, durable, hygienic and easy to clean. The cabinet has double doors and comes with handles.

## **Specifications**

**Function** 

**Item Color** 

| Item Number | 860026D                  |
|-------------|--------------------------|
| Function    | Kitchen/Hospital         |
| Item Color  | Stainless                |
| Material    | Stainless steel 1.4301   |
| Size        | 600x700x375 mm           |
| Surface     | Polish                   |
| Version     | Double door soft closing |
|             |                          |
| Item Number | 860028D                  |