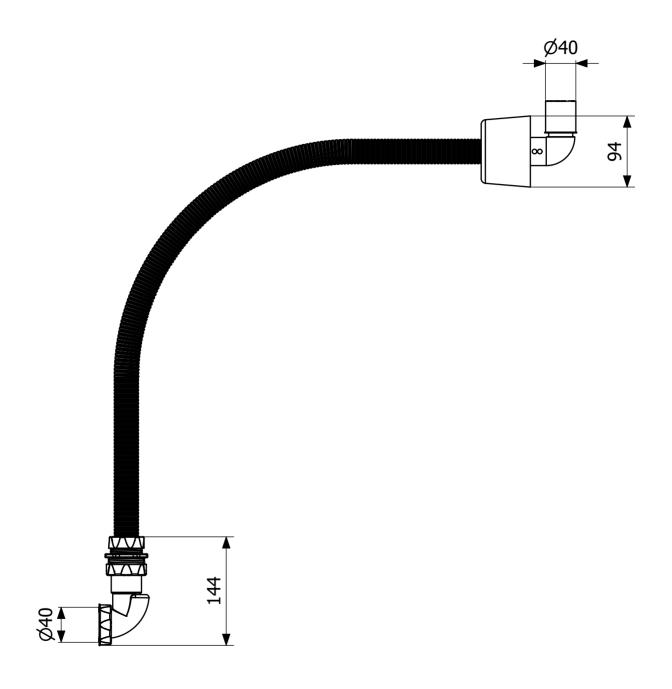

## RSK 8075634

Outlet kit for wash basins with  $1\frac{1}{4}$ " /  $1\frac{1}{2}$ " connections and a flexible hose with a 32mm/40mm connection to the floor. The outlet kit does not include a water trap, and is therefore compatible with Purus' PUM vertical wastes. Comes with floor cover.

| <b>Outlet Dimension</b> | G32/G40xØ32/Ø40 mm   |
|-------------------------|----------------------|
| Outlet Dillionsion      | 052,010X252,210 Hill |

| Pressure Flow | 0,6 l/s |
|---------------|---------|
| Temp          |         |