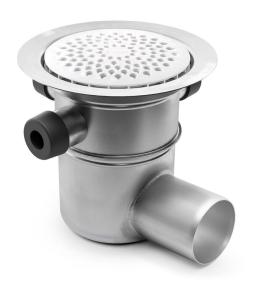

## RSK 7118108

The Sigex 75 P untrapped floor drain has a 75 mm side outlet and three extra inlets. Only one of the extra inlets should be used. The gully is suitable for installation in wooden or concrete joists and comes with a clamping ring and plastic grate. It also comes with a protective cover that is intended to prevent any concrete or debris from installation from entering the drain.