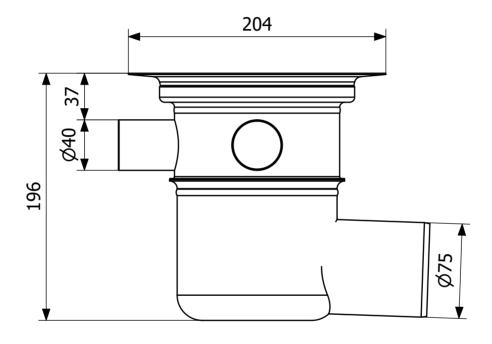

## RSK 7118108

The Sigex 75 P untrapped floor drain has a 75 mm side outlet and three extra inlets. Only one of the extra inlets should be used. The gully is suitable for installation in wooden or concrete joists and comes with a clamping ring and plastic grate. It also comes with a protective cover that is intended to prevent any concrete or debris from installation from entering the drain.

## Specifications

Surface

| RSK Number              | 7118108                                   |
|-------------------------|-------------------------------------------|
| Floor<br>Construction   | Concrete flooring                         |
| Function                | Side outlet                               |
| Item Color              | Stainless                                 |
| Material                | PP, Acid-resistant stainless steel 1.4404 |
| <b>Outlet Dimension</b> | Ø75 mm                                    |
| Pressure Flow<br>Temp   | 1,1 l/s                                   |
| Size                    | Ø150 mm                                   |
|                         |                                           |