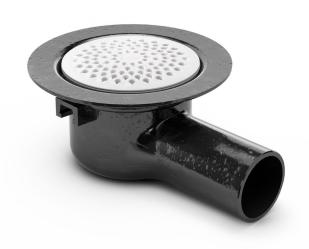

## RSK 7152415

The S/50L MA untrapped floor drain is manufactured in epoxy-coated cast iron. It has a 75mm side outlet and can be installed in concrete or wooden floors. The S/50L MA floor gully comes with a clamping ring and plastic grate, and does not include a water trap. The outlet hole has a protective cover which will prevent any screed or similar from entering the drain.

The automatic clamping ring is used for both sealing membrane and vinyl flooring. It is a self-adjusting clamping ring for vinyl flooring with a thickness of 1,5 mm to 2 mm.