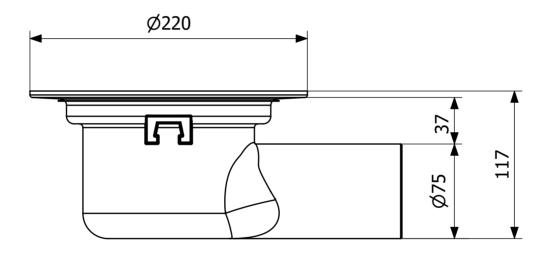

## **Specifications**

Size

| RSK Number              | 7152415                         |
|-------------------------|---------------------------------|
| Floor<br>Construction   | Concrete flooring, Wooden joist |
| Floor Covering          | Concrete/Resin/Tiles/Vinyl      |
| Function                | Side outlet                     |
| Item Color              | Black                           |
| Material                | Cast iron, PP                   |
| <b>Outlet Dimension</b> | Ø75 mm                          |
| Pressure Flow<br>Temp   | 1,0 l/s                         |
|                         |                                 |

Ø150 mm

Surface Epoxy coated

Version With plastic grating