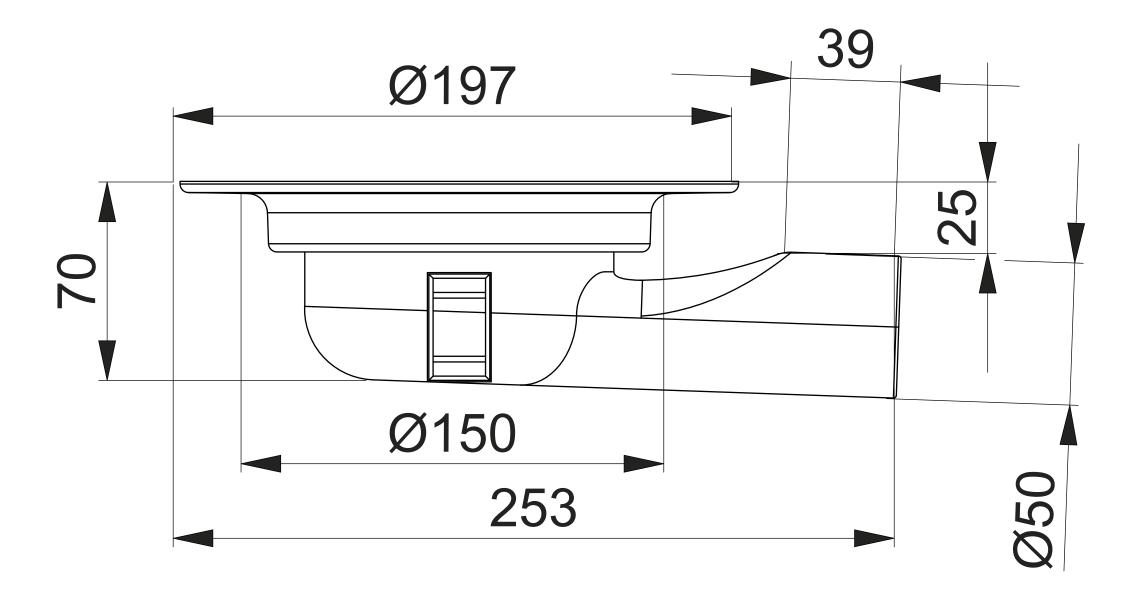

## RSK 7152455

The Minimax 50 Side untrapped floor drain has a 50mm side outlet and is for installation in concrete floors. It has a low construction height of 70mm. The Minimax floor gully comes with a clamping ring and plastic grate, and does not include a water trap. Not suitable for installation underneath a bathtub.

## **Specifications**

| RSK Number              | 7152455                    |
|-------------------------|----------------------------|
| Floor<br>Construction   | Concrete flooring          |
| Floor Covering          | Concrete/Resin/Tiles/Vinyl |
| Function                | Side outlet                |
| Item Color              | White                      |
| Material                | PP                         |
| <b>Outlet Dimension</b> | Ø50 mm                     |
| Pressure Flow<br>Temp   | 0,8 l/s                    |
| Size                    | Ø130 mm                    |