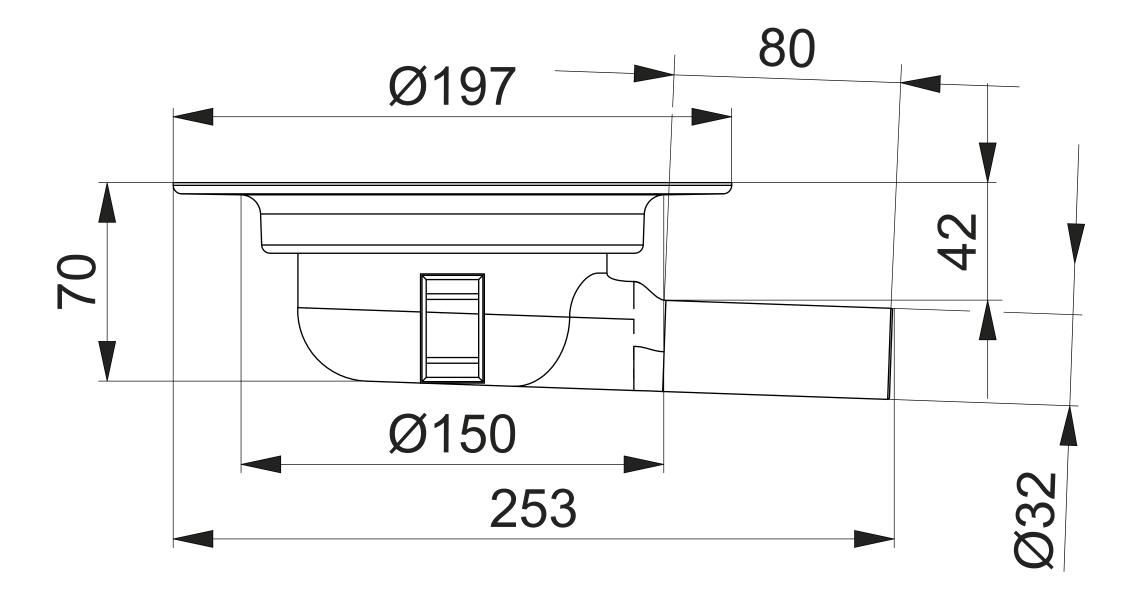

## RSK 7152456

The Minimax 30 Side untrapped floor drain has a 30mm side outlet and is for installation in concrete or wooden floors. It has a low construction height of 70mm. The Minimax floor gully comes with a clamping ring and plastic grate, and does not include a water trap. Not suitable for installation underneath a bathtub.

## **Specifications**

| RSK Number              | 7152456           |  |  |
|-------------------------|-------------------|--|--|
| Floor<br>Construction   | Concrete flooring |  |  |
| Function                | Side outlet       |  |  |
| Item Color              | White             |  |  |
| Material                | PP                |  |  |
| <b>Outlet Dimension</b> | Ø32 mm            |  |  |
| Pressure Flow<br>Temp   | 0,5 l/s           |  |  |
| Size                    | Ø130 mm           |  |  |
| Version                 | Low built         |  |  |