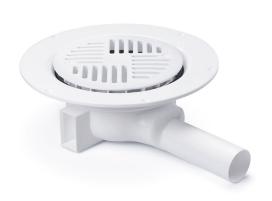

## RSK 7152456

The Minimax 30 Side untrapped floor drain has a 30mm side outlet and is for installation in concrete or wooden floors. It has a low construction height of 70mm. The Minimax floor gully comes with a clamping ring and plastic grate, and does not include a water trap. Not suitable for installation underneath a bathtub.