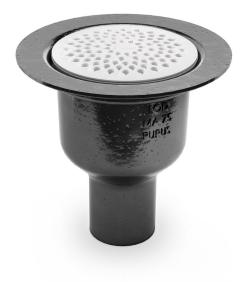

## RSK 7152402

The Lod MA untrapped floor drain is manufactured in epoxy-coated cast iron. It has a 75mm vertical outlet and can be installed in concrete or wooden floors. The Lod MA floor gully comes with a clamping ring and plastic grate, and does not include a water trap. The outlet hole has a protective cover which will prevent any screed or similar from entering the drain.

Surface

Epoxy coated

Version

With plastic grating