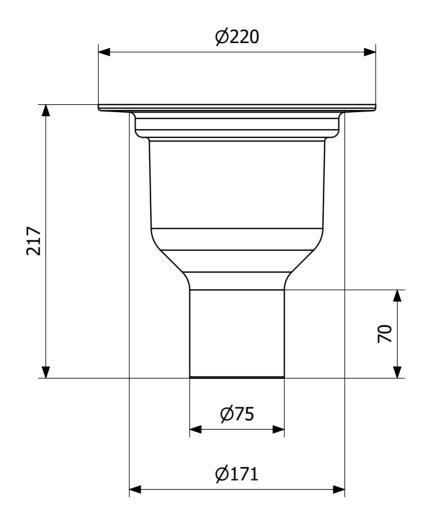

## RSK 7152402

The Lod MA untrapped floor drain is manufactured in epoxy-coated cast iron. It has a 75mm vertical outlet and can be installed in concrete or wooden floors. The Lod MA floor gully comes with a clamping ring and plastic grate, and does not include a water trap. The outlet hole has a protective cover which will prevent any screed or similar from entering the drain.

## Specifications

| RSK Number              | 7152402                         |
|-------------------------|---------------------------------|
| Floor<br>Construction   | Concrete flooring, Wooden joist |
| Floor Covering          | Concrete/Resin/Tiles/Vinyl      |
| Function                | Bottom outlet                   |
| Item Color              | Black                           |
| Material                | Cast iron, PP                   |
| <b>Outlet Dimension</b> | Ø75 mm                          |
| Pressure Flow<br>Temp   | 1,1 l/s                         |
| Size                    | Ø150 mm                         |