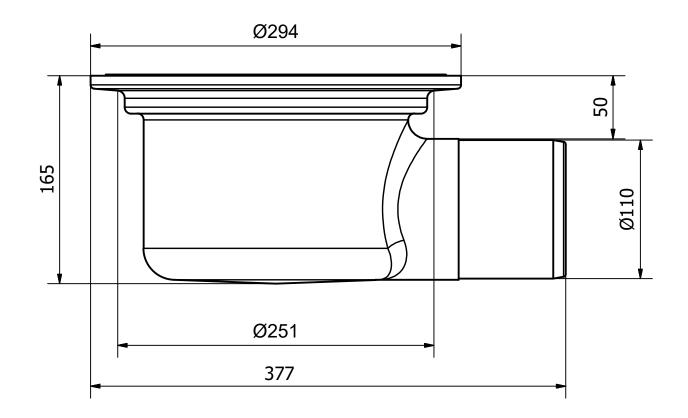

The Bigg 110 E untrapped floor drain is manufactured in epoxy-coated cast iron. It has a 110mm side outlet and can be installed in concrete floors. The Bigg 110 E floor gully comes with a clamping ring and plastic grate, and does not include a water trap. The outlet hole has a protective cover which will prevent any screed or similar from entering the drain.

## Specifications

| RSK Number              | 7152422                    |
|-------------------------|----------------------------|
| Floor<br>Construction   | Concrete flooring          |
| Floor Covering          | Concrete/Resin/Tiles/Vinyl |
| Function                | Side outlet                |
| Item Color              | Black                      |
| Material                | Cast iron, PP              |
| <b>Outlet Dimension</b> | Ø110 mm                    |
| Pressure Flow<br>Temp   | 2,2 l/s                    |
| Size                    | Ø220 mm                    |