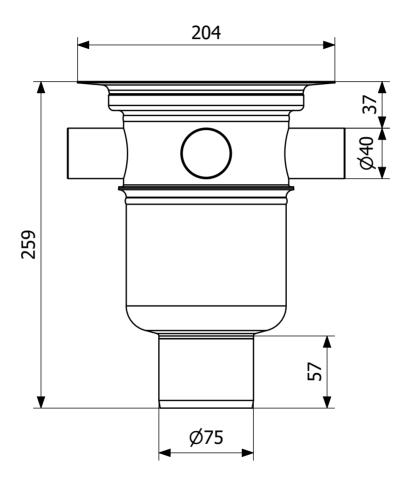

## RSK 7118106

The Baldex 75 P untrapped floor drain has a 75 mm vertical outlet and three extra inlets. Only one of the extra inlets should be used. The gully is suitable for installation in wooden or concrete joists and comes with a clamping ring and plastic grate. It also comes with a protective cover that is intended to prevent any concrete or debris from installation from entering the drain.

## **Specifications**

Surface

| RSK Number              | 7118106                                   |
|-------------------------|-------------------------------------------|
| Floor<br>Construction   | Concrete flooring                         |
| Function                | Bottom outlet                             |
| Item Color              | Stainless                                 |
| Material                | PP, Acid-resistant stainless steel 1.4404 |
| <b>Outlet Dimension</b> | Ø75 mm                                    |
| Pressure Flow<br>Temp   | 1,1 l/s                                   |
| Size                    | Ø150 mm                                   |