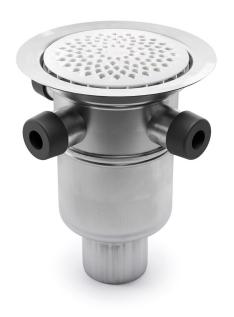

## RSK 7118106

The Baldex 75 P untrapped floor drain has a 75 mm vertical outlet and three extra inlets. Only one of the extra inlets should be used. The gully is suitable for installation in wooden or concrete joists and comes with a clamping ring and plastic grate. It also comes with a protective cover that is intended to prevent any concrete or debris from installation from entering the drain.

The automatic clamping ring is used for both sealing membrane and vinyl flooring. It is a self-adjusting clamping ring for vinyl flooring with a thickness of 1,5 mm to 2 mm.