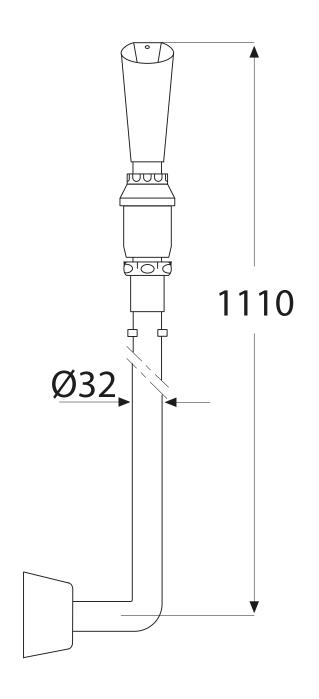

RSK 8920166

Tundish kit with water trap designed for wastewater from washing machine. The kit is delivered complete with a straight water trap, floor washer and 32mm diameter outlet pipe for wall connection.

**Item Color** White

Material PP, ABS

**Outlet Dimension** 

G32xØ32 mm

Version

With water trap