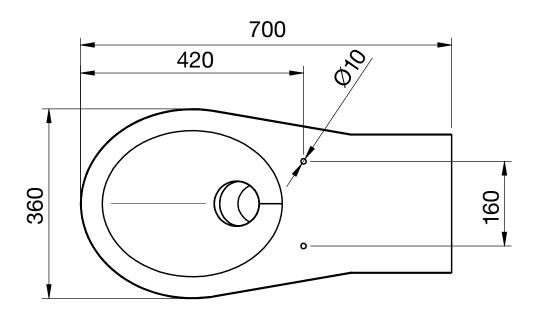

## RSK 7807257

V131 Toilet in stainless steel, for installation against the wall. The V131 has a 102mm diameter outlet and comes with a wall bracket and installation kit. It is practical for environments where high strength and hygiene is required, such as in public toilets, leisure facilities and restaurants. It cannot be dismanted without special tools, making it also suitable for use in high security areas. The toilet seat and installation accessories are not included.

RSK 7819978

V131 Toilet for disability access in stainless steel, for installation against the wall. The V131 has a 102mm diameter outlet and comes with a wall bracket and installation kit. It is practical for environments where high strength and hygiene is required, such as in public toilets, leisure facilities and restaurants. It cannot be dismanted without special tools, making it also suitable for use in high security areas. The toilet seat and installation accessories are not included.

## Specifications

**RSK Number** 7807257

**Function** Connection to wall

**Item Color** Stainless

Material Stainless steel 1.4301

Outlet Dimension Ø102 mm

**Size** 339x360x560 mm

**Surface** Brushed outside, polished inside