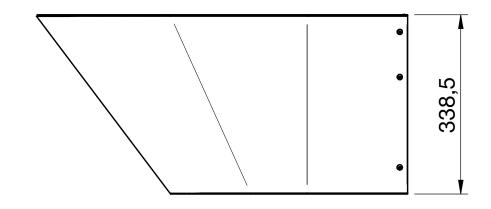

## Specifications

**RSK Number** 7807257

**Function** Connection to wall

**Item Color** Stainless

Material Stainless steel 1.4301

Outlet Dimension Ø102 mm

**Size** 339x360x560 mm

**Surface** Brushed outside, polished inside