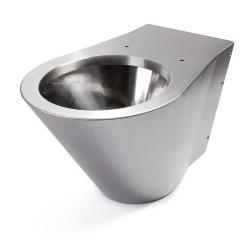

## RSK 7807257

V131 Toilet in stainless steel, for installation against the wall. The V131 has a 102mm diameter outlet and comes with a wall bracket and installation kit. It is practical for environments where high strength and hygiene is required, such as in public toilets, leisure facilities and restaurants. It cannot be dismanted without special tools, making it also suitable for use in high security areas. The toilet seat and installation accessories are not included.

RSK 7819978

V131 Toilet for disability access in stainless steel, for installation against the wall. The V131 has a 102mm diameter outlet and comes with a wall bracket and installation kit. It is practical for environments where high strength and hygiene is required, such as in public toilets, leisure facilities and restaurants. It cannot be dismanted without special tools, making it also suitable for use in high security areas. The toilet seat and installation accessories are not included.

## Specifications

**RSK Number** 7807257

**Function** Connection to wall

**Item Color** Stainless

Material Stainless steel 1.4301

Outlet Dimension Ø102 mm

**Size** 339x360x560 mm

**Surface** Brushed outside, polished inside