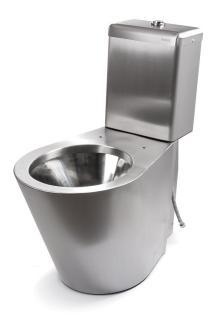

## RSK 7805869

V130 Toilet in stainless steel, for floorstanding installation. The V130 has a 110mm diameter outlet and comes with an installation kit. It is practical for environments where high strength and hygiene is required, such as in public toilets, leisure facilities and restaurants. It cannot be dismanted without special tools, making it also suitable for use in high security areas. The toilet seat and installation accessories are not included.

RSK 7811048

V130 HCP Toilet with cistern in stainless steel, for floor-standing installation. This toilet is adapted for disability access with a 60mm increase in seat height. The V130 HCP has a 110mm diameter outlet for floor S-lock and wall P-lock, and comes with an installation kit. It is practical for environments where high strength and hygiene is required, such as in public toilets, leisure facilities and restaurants. It cannot be dismanted without special tools, making it also suitable for use in high security areas. The toilet seat and installation accessories are not included.