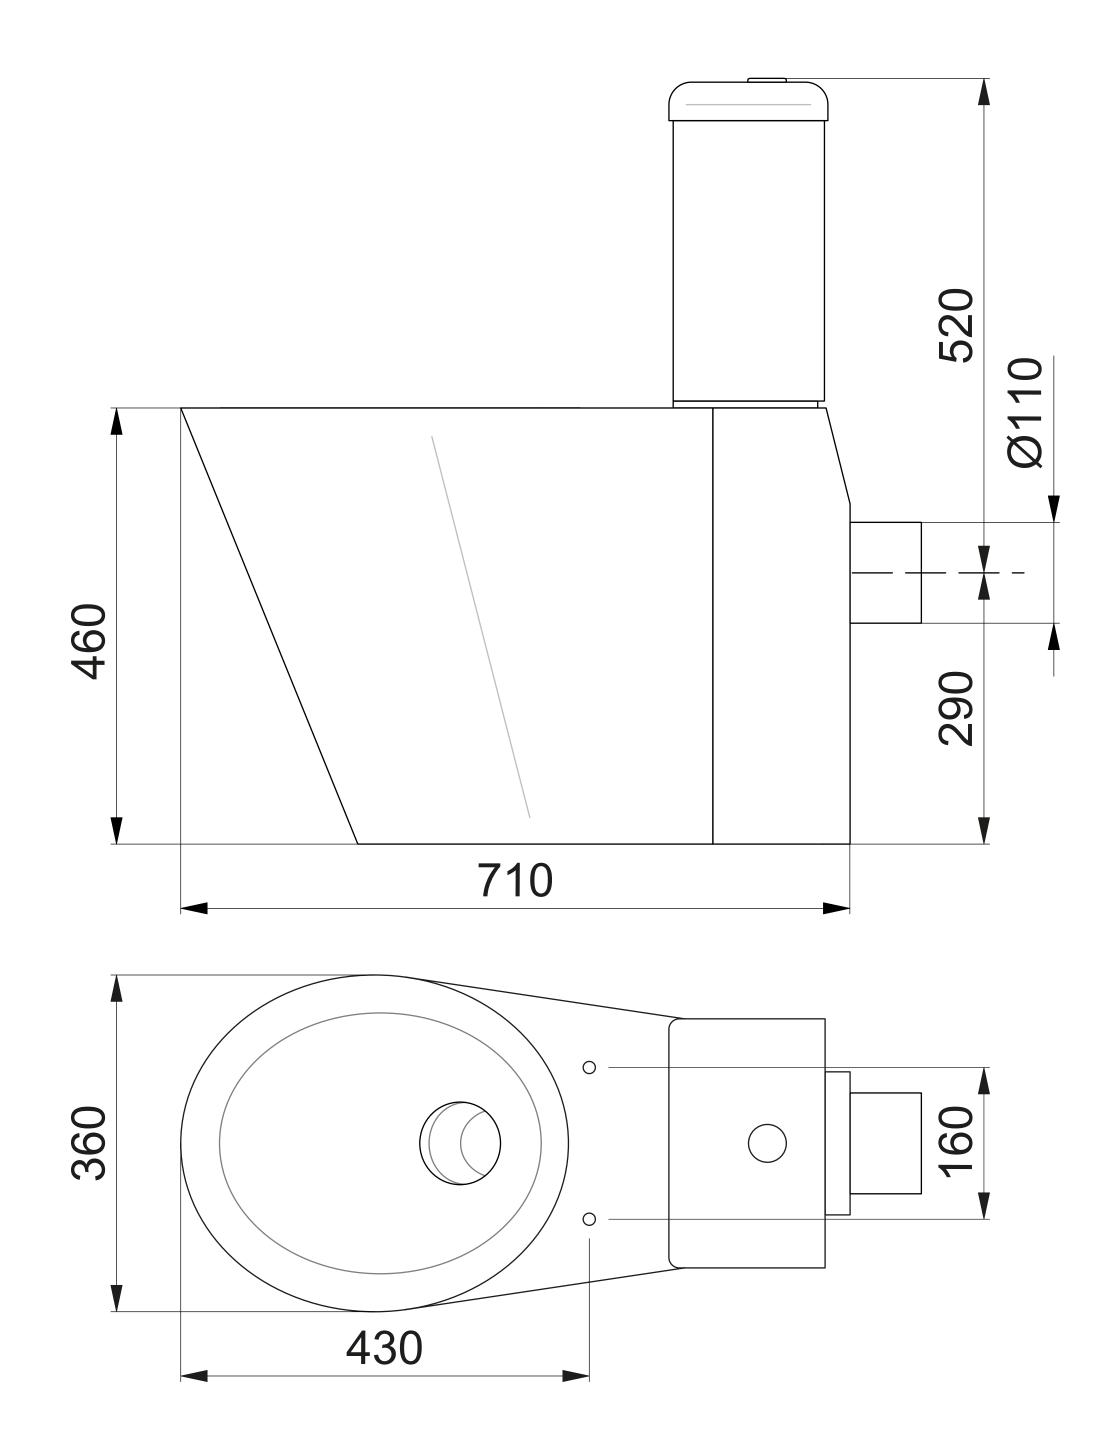

| <b>Outlet Dimension</b> | Ø110 mm                          |
|-------------------------|----------------------------------|
| Size                    | 744x360x710 mm                   |
| Surface                 | Brushed outside, polished inside |
| Version                 | Single flushing                  |
|                         |                                  |
| RSK Number              | 7811048                          |
| Function                | Floor standing                   |
| Item Color              | Stainless                        |
| Material                | Stainless steel 1.4301           |
| Outlet Dimension        | Ø110 mm                          |
| Size                    | 805x360x710 mm                   |
| Surface                 | Brushed outside, polished inside |
| Version                 | Single flushing                  |