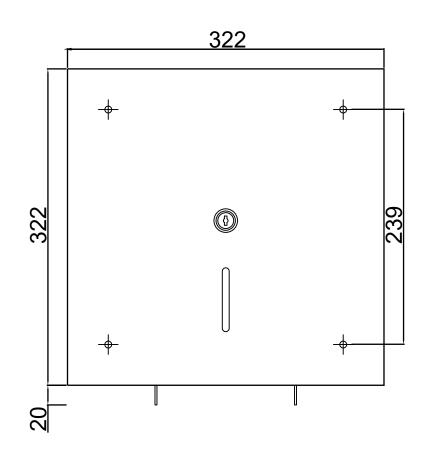

## Item \$10002

Toilet paper holder for large rolls in 2mm stainless steel for wall installation. The toilet paper holder cannot be dismantled without tools and closes tightly against the wall. The design and thickness of the material ensures that the toilet paper holder can withstand being damaged without the use of tools, such as kicks, blows and jerks. The toilet paper holder has a 10-year anti-vandalism guarantee.

## Specifications

| Item Number | S10002                 |
|-------------|------------------------|
| Function    | Wall hung              |
| Item Color  | Stainless              |
| Material    | Stainless steel 1.4301 |
| Surface     | Brushed                |
| Version     | Vandal-proof           |