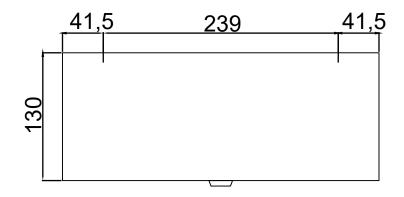

## Item \$10002

Toilet paper holder for large rolls in 2mm stainless steel for wall installation. The toilet paper holder cannot be dismantled without tools and closes tightly against the wall. The design and thickness of the material ensures that the toilet paper holder can withstand being damaged without the use of tools, such as kicks, blows and jerks. The toilet paper holder has a 10-year anti-vandalism guarantee.

## Specifications

| Item Number | S10002                 |
|-------------|------------------------|
| Function    | Wall hung              |
| Item Color  | Stainless              |
| Material    | Stainless steel 1.4301 |
| Surface     | Brushed                |
| Version     | Vandal-proof           |