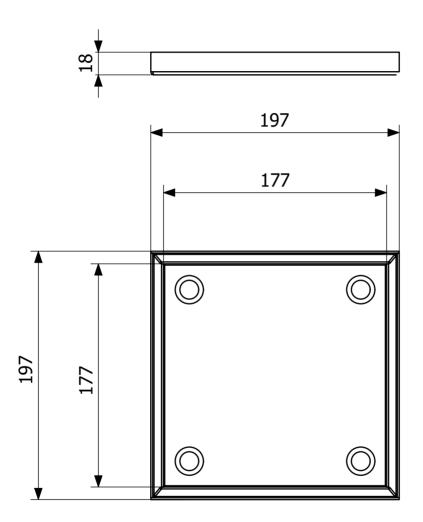

## RSK 7138411

Tile Insert is a tile frame that consists of a frame and a high quality tile box in stainless steel. The tile box creates the opportunity to lay in the same tile above the floor drain as on the remaining floor space. The tile frame is intended for Purus floor drains with 150 mm grating dimension and automatic clamping ring. The tile frame is part of the Purus Square design series.

## Specifications

| RSK Number            | 7138411                 |
|-----------------------|-------------------------|
| Floor Covering        | Tiles                   |
| Function              | Adding tiles as grating |
| Item Color            | Stainless               |
| Material              | Stainless steel 1.4301  |
| Pressure Flow<br>Temp | K3                      |
| Size                  | 197×197 mm              |
| Surface               | Brushed                 |
| Version               | Tile Insert             |