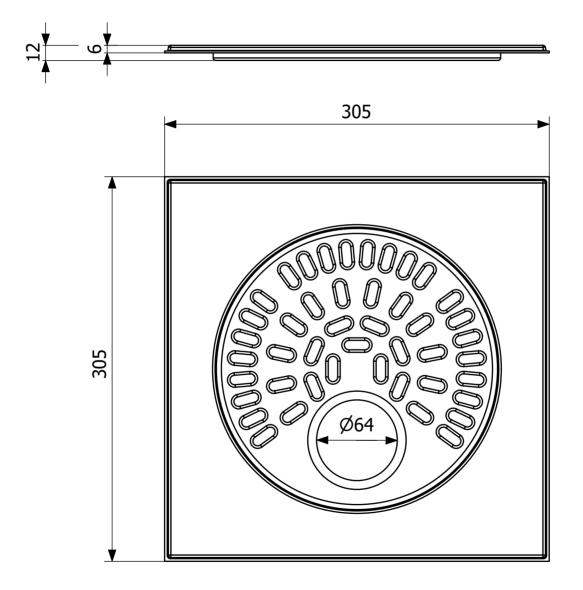

## RSK 7133800

The 300x300mm stainless steel grate for tiled floors has a height of 6mm and a K3 load class (300kg), and a 50mm inlet hole. It comes with a locking device for securing to the floor. The grate consists of a square frame with a circular grate within, which can be removed for cleaning and maintenance. It is designed to fit most of Purus' floor drains with a grate diameter of 220mm.

## Specifications

| RSK Number              | 7133800                      |
|-------------------------|------------------------------|
| Floor Covering          | Tiles                        |
| Item Color              | Stainless                    |
| Material                | Stainless steel 1.4301       |
| <b>Outlet Dimension</b> | Ø40 mm                       |
| Pressure Flow<br>Temp   | К3                           |
| Size                    | 300x300x6 mm                 |
| Surface                 | Electropolished              |
| Version                 | With stainless steel grating |