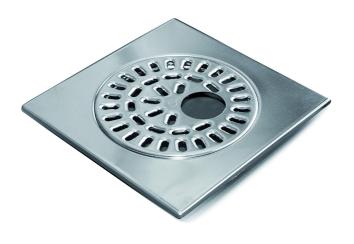

## RSK 7133800

The 300x300mm stainless steel grate for tiled floors has a height of 6mm and a K3 load class (300kg), and a 50mm inlet hole. It comes with a locking device for securing to the floor. The grate consists of a square frame with a circular grate within, which can be removed for cleaning and maintenance. It is designed to fit most of Purus' floor drains with a grate diameter of 220mm.