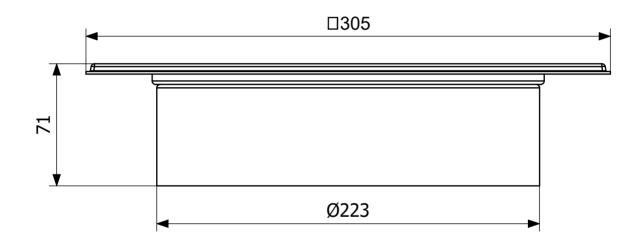

## RSK 7133798

The 300x300mm stainless steel grate for tiled floors has a height of 50mm and a K3 load class (300kg), and a 50mm inlet hole. It comes with a locking device for securing to the floor. The grate consists of a square frame with a circular grate within, which can be removed for cleaning and maintenance. It is designed to fit most of Purus' floor drains with a grate diameter of 220mm.

## Specifications

| RSK Number            | 7133798                      |
|-----------------------|------------------------------|
| Floor Covering        | Tiles                        |
| Function              | With locking device          |
| Item Color            | Stainless                    |
| Material              | Stainless steel 1.4301       |
| Outlet Dimension      | Ø40 mm                       |
| Pressure Flow<br>Temp | К3                           |
| Size                  | 300x300x50 mm                |
| Surface               | Electropolished              |
| Version               | With stainless steel grating |