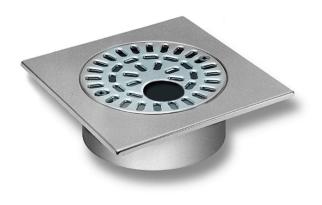

## RSK 7133798

The 300x300mm stainless steel grate for tiled floors has a height of 50mm and a K3 load class (300kg), and a 50mm inlet hole. It comes with a locking device for securing to the floor. The grate consists of a square frame with a circular grate within, which can be removed for cleaning and maintenance. It is designed to fit most of Purus' floor drains with a grate diameter of 220mm.