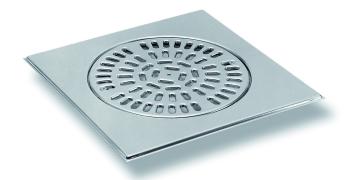

## RSK 7133805

The 300x300mm stainless steel grate for tiled floors has a height of 6mm and a K3 load class (300kg). It comes with a locking device for securing to the floor. The grate consists of a square frame with a circular grate within, which can be removed for cleaning and maintenance. It is designed to fit most of Purus' floor drains with a grate diameter of 220mm.