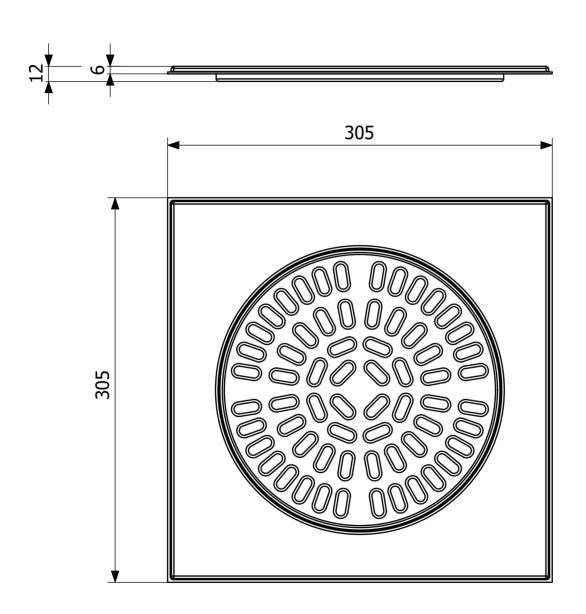

## RSK 7133805

The 300x300mm stainless steel grate for tiled floors has a height of 6mm and a K3 load class (300kg). It comes with a locking device for securing to the floor. The grate consists of a square frame with a circular grate within, which can be removed for cleaning and maintenance. It is designed to fit most of Purus' floor drains with a grate diameter of 220mm.

Size

Surface Electropolished

With stainless steel grating Version

300x300x6 mm