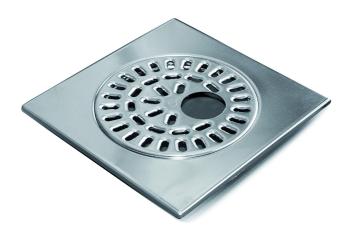

RSK 7133761

The 200x200mm stainless steel grate for tiled floors has a height of 6mm and a K3 load class (300kg), and a 40mm inlet hole. It comes with a locking device for securing to the floor. The grate consists of a square frame with a circular grate within, which can be removed for cleaning and maintenance. It is designed to fit most of Purus' floor drains with a grate diameter of 150mm.