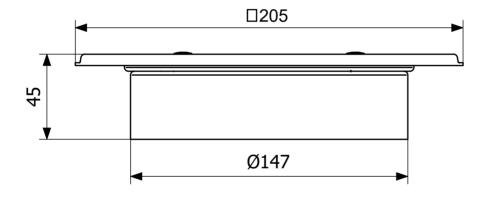

## RSK 7133755

The 200x200mm stainless steel grate for tiled floors has a height of 25mm and a K3 load class (300kg), and a 40mm inlet hole. It comes with a locking device for securing to the floor. The grate consists of a square frame with a circular grate within, which can be removed for cleaning and maintenance. It is designed to fit most of Purus' floor drains with a grate diameter of 150mm.