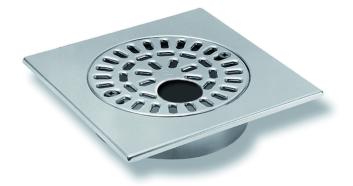

## RSK 7133755

The 200x200mm stainless steel grate for tiled floors has a height of 25mm and a K3 load class (300kg), and a 40mm inlet hole. It comes with a locking device for securing to the floor. The grate consists of a square frame with a circular grate within, which can be removed for cleaning and maintenance. It is designed to fit most of Purus' floor drains with a grate diameter of 150mm.