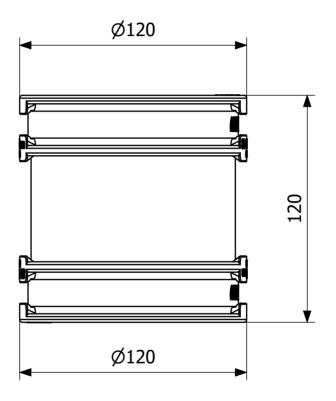

## Specifications

| RSK Number              | 3032538                                        |
|-------------------------|------------------------------------------------|
| Function                | Transition seal outside                        |
| Item Color              | Black                                          |
| Material                | EPDM, Acid-resistant stainless steel<br>1.4404 |
| <b>Outlet Dimension</b> | 80-95 mm                                       |
| Pressure Flow<br>Temp   | 0,6 bar                                        |
| Version                 | Type approved for consealed installation       |