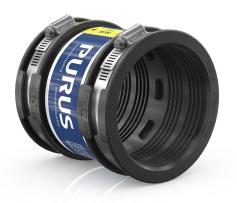

## RSK 3032538

Standard couplings are used to connect two waste water pipes with the same dimension, as well as waste water pipes with the same or different materials and surface structure. Standard couplings are suitable for vertical and horizontal installation. They have two sides, both with hose clamps for external installation of waste water pipes. They are easy to install in a few minutes and are approved for concealed placement. The material is UV-resistant.