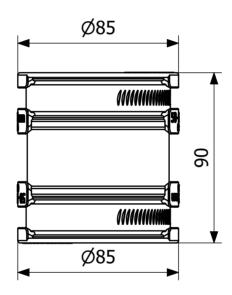

## Specifications

| RSK Number              | 3032536                                        |
|-------------------------|------------------------------------------------|
| Function                | Transition seal outside                        |
| Item Color              | Black                                          |
| Material                | EPDM, Acid-resistant stainless steel<br>1.4404 |
| <b>Outlet Dimension</b> | 50-65 mm                                       |
| Pressure Flow<br>Temp   | 0,6 bar                                        |
| Version                 | Type approved for consealed installation       |