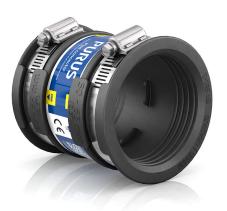

## RSK 3032536

Standard couplings are used to connect two waste water pipes with the same dimension, as well as waste water pipes with the same or different materials and surface structure. Standard couplings are suitable for vertical and horizontal installation. They have two sides, both with hose clamps for external installation of waste water pipes. They are easy to install in a few minutes and are approved for concealed placement. The material is UV-resistant.