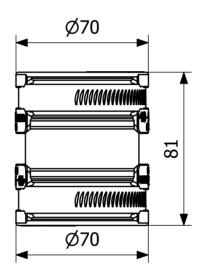

| RSK Number              | 3032535                                        |
|-------------------------|------------------------------------------------|
| Function                | Transition seal outside                        |
| Item Color              | Black                                          |
| Material                | EPDM, Acid-resistant stainless steel<br>1.4404 |
| <b>Outlet Dimension</b> | 40-50 mm                                       |
| Pressure Flow<br>Temp   | 0,6 bar                                        |
| Version                 | Type approved for consealed installation       |