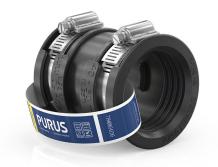

## RSK 3032535

Standard couplings are used to connect two waste water pipes with the same dimension, as well as waste water pipes with the same or different materials and surface structure. Standard couplings are suitable for vertical and horizontal installation. They have two sides, both with hose clamps for external installation of waste water pipes. They are easy to install in a few minutes and are approved for concealed placement. The material is UV-resistant.