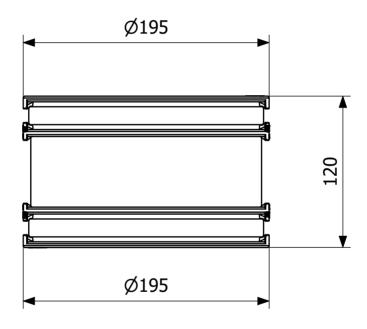

## **Specifications**

**RSK Number** 3032542

**Function** Transition seal outside

**Item Color** Black

Material EPDM, Acid-resistant stainless steel

1.4404

**Outlet Dimension** 150-170 mm

Pressure Flow 0,6 bar Temp