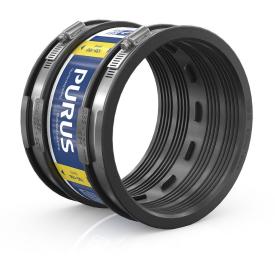

## **PURUS**

## RSK 3032541

Standard couplings are used to connect two waste water pipes with the same dimension, as well as waste water pipes with the same or different materials and surface structure. Standard couplings are suitable for vertical and horizontal installation. They have two sides, both with hose clamps for external installation of waste water pipes. They are easy to install in a few minutes and are approved for concealed placement. The material is UV-resistant.

## Specifications

**RSK Number** 3032541

**Function** Transition seal outside

**Item Color** Black

Material EPDM, Acid-resistant stainless steel

1.4404

Outlet Dimension 135-150 mm

Pressure Flow 0,6 bar Temp