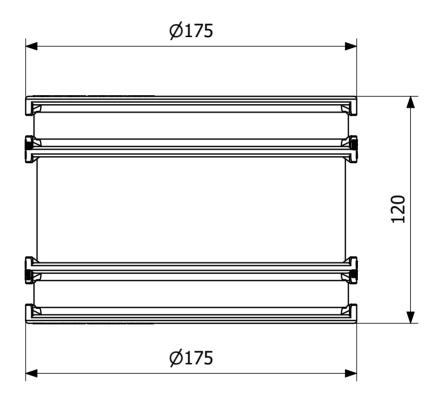

## Specifications

**RSK Number** 3032541

**Function** Transition seal outside

**Item Color** Black

Material EPDM, Acid-resistant stainless steel

1.4404

Outlet Dimension 135-150 mm

Pressure Flow 0,6 bar Temp