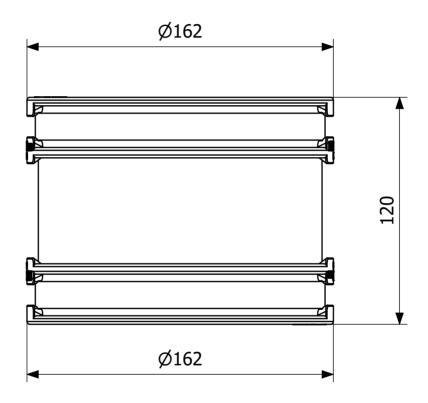

## **Specifications**

**RSK Number** 3032540

**Function** Transition seal outside

**Item Color** Black

**Material** EPDM, Acid-resistant stainless steel

1.4404

Outlet Dimension 120-137 mm

Pressure Flow 0,6 bar Temp