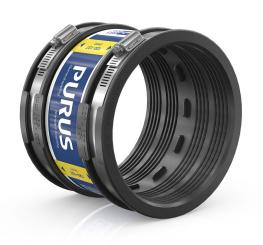

## **PURUS**

## RSK 3032540

Standard couplings are used to connect two waste water pipes with the same dimension, as well as waste water pipes with the same or different materials and surface structure. Standard couplings are suitable for vertical and horizontal installation. They have two sides, both with hose clamps for external installation of waste water pipes. They are easy to install in a few minutes and are approved for concealed placement. The material is UV-resistant.

## **Specifications**

**RSK Number** 3032540

**Function** Transition seal outside

**Item Color** Black

**Material** EPDM, Acid-resistant stainless steel

1.4404

Outlet Dimension 120-137 mm

Pressure Flow 0,6 bar Temp