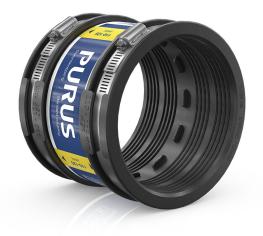

## RSK 3032539

Standard couplings are used to connect two waste water pipes with the same dimension, as well as waste water pipes with the same or different materials and surface structure. Standard couplings are suitable for vertical and horizontal installation. They have two sides, both with hose clamps for external installation of waste water pipes. They are easy to install in a few minutes and are approved for concealed placement. The material is UV-resistant.