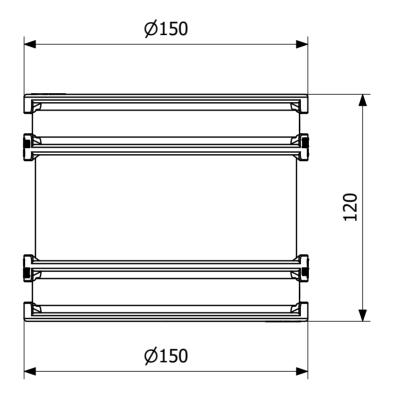

## Specifications

| RSK Number              | 3032539                                        |
|-------------------------|------------------------------------------------|
| Function                | Transition seal outside                        |
| Item Color              | Black                                          |
| Material                | EPDM, Acid-resistant stainless steel<br>1.4404 |
| <b>Outlet Dimension</b> | 110-125 mm                                     |
| Pressure Flow<br>Temp   | 0,6 bar                                        |
| Version                 | Type approved for consealed installation       |