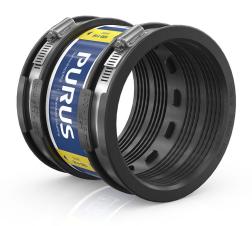

## RSK 3106987

Standard couplings are used to connect two waste water pipes with the same dimension, as well as waste water pipes with the same or different materials and surface structure. Standard couplings are suitable for vertical and horizontal installation. They have two sides, both with hose clamps for external installation of waste water pipes. They are easy to install in a few minutes and are approved for concealed placement. The material is UV-resistant.