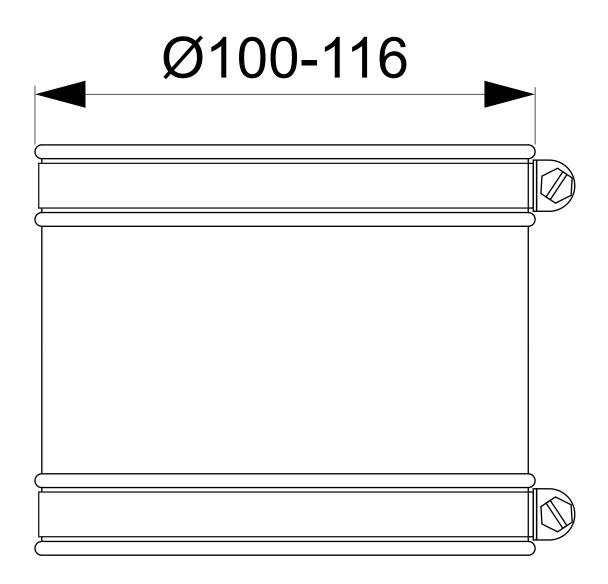

## Specifications

| RSK Number              | 3106987                                        |
|-------------------------|------------------------------------------------|
| Function                | Transition seal                                |
| Item Color              | Black                                          |
| Material                | EPDM, Acid-resistant stainless steel<br>1.4404 |
| <b>Outlet Dimension</b> | 100-116 mm                                     |
| Pressure Flow<br>Temp   | 0,6 bar                                        |
| Version                 | Type approved for consealed installation       |