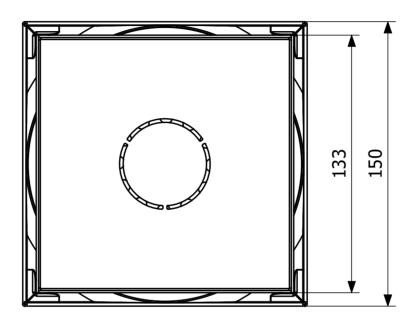

## RSK 7138463

Tile frame Tile Insert SS is a tile frame that consists of frame and tile box with high quality in stainless steel. The tile box creates the possibility of laying the same tiles above the floor drain as on the remaining floor surface. The tile frame is intented for floor drains with a 150 mm grating dimension and automatic clamping ring. The tile frame is part of the Purus Square design series.

## Specifications

| RSK Number            | 7138463                 |
|-----------------------|-------------------------|
| Floor Covering        | Tiles                   |
| Function              | Adding tiles as grating |
| Item Color            | Stainless               |
| Material              | Stainless steel 1.4301  |
| Pressure Flow<br>Temp | K3                      |
| Size                  | 150×150 mm              |
| Surface               | Brushed                 |
| Version               | Tile Insert             |