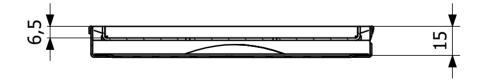

## RSK 7138463

Tile frame Tile Insert SS is a tile frame that consists of frame and tile box with high quality in stainless steel. The tile box creates the possibility of laying the same tiles above the floor drain as on the remaining floor surface. The tile frame is intented for floor drains with a 150 mm grating dimension and automatic clamping ring. The tile frame is part of the Purus Square design series.

## Specifications

| RSK Number            | 7138463                 |
|-----------------------|-------------------------|
| Floor Covering        | Tiles                   |
| Function              | Adding tiles as grating |
| Item Color            | Stainless               |
| Material              | Stainless steel 1.4301  |
| Pressure Flow<br>Temp | K3                      |
| Size                  | 150×150 mm              |
| Surface               | Brushed                 |
| Version               | Tile Insert             |