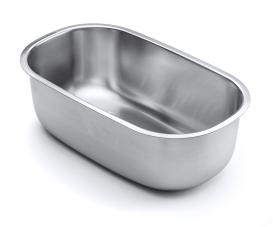

## **PURUS**

Item 601558

Stainless steel rinsing bowl to fit the FR155, FR340 and FR520 drawers. The rinsing bowl is available to select in our configurator program.

Item 603662

Stainless steel rinsing bowl to fit the IRIS1629 wash basin. The rinsing bowl is available to choose from in our basic, original and premium configurators.

## Specifications

| Item Number | 601558    |
|-------------|-----------|
| Item Color  | Stainless |

| Surface | Polish |
|---------|--------|
|---------|--------|

| Item Number | 603662                 |
|-------------|------------------------|
| Item Color  | Stainless              |
| Material    | Stainless steel 1.4301 |
| Size        | 179x305x100 mm         |
| Surface     | Polish                 |