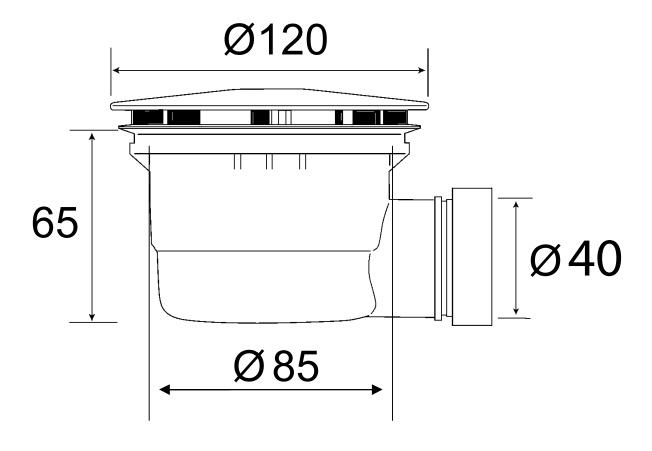

## RSK 8571980

Shower tray outlet with water trap and chrome lid, designed for 90mm diameter outlet holes. It is suitable for shower trays and shower cublicles. The water trap is a mechanical odour stop designed to close when there is no water flow, thus preventing odours from escaping through the drain, even when dried out. It is therefore suitable for environments which have little or no water supply for longer periods of time. When water is flowing through, the water trap opens automatically.

| Item   | Color | White  |
|--------|-------|--------|
| 166111 | COIOI | VVIIIC |

| Material | PP. | ABS |
|----------|-----|-----|
|          |     |     |

| Outlet | Dimension | Ø40 mm |
|--------|-----------|--------|
|        |           |        |

| <b>Pressure Flow</b> | 0,4 l/s |
|----------------------|---------|
| Temp                 |         |

**Version** For 90 mm diameter outlet