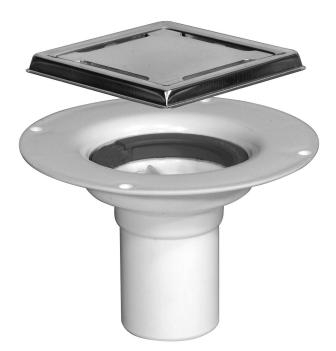

## RSK 7138440

Safe Overflow for tiled floors with gluing flange has a 50mm vertical outlet and is adapted for unintentional overflow of water. The Safe Overflow for tiles with gluing flange comes with a removable automatic odour stop and clamping ring. The automatic odour stop prevents any bad odours from escaping through the drainage system, even if it is dried out. The overflow must not be used as an ordinary floor drain, but can be placed underneath a sink, a kitchen ice maker or similar.

RSK 7138445

Safe Overflow for tiled floors has a 50mm vertical outlet and is adapted for unintentional overflow of water. The Safe Overflow for tiles comes with a removable automatic odour stop and clamping ring. The automatic odour stop prevents any bad odours from escaping through the drainage system, even if it is dried out. The overflow must not be used as an ordinary floor drain, but can be placed underneath a sink, a kitchen ice maker or similar.

The automatic clamping ring is used for both sealing membrane and vinyl flooring. It is a self-adjusting clamping ring for vinyl flooring with a thickness of 1,5 mm to 2 mm.