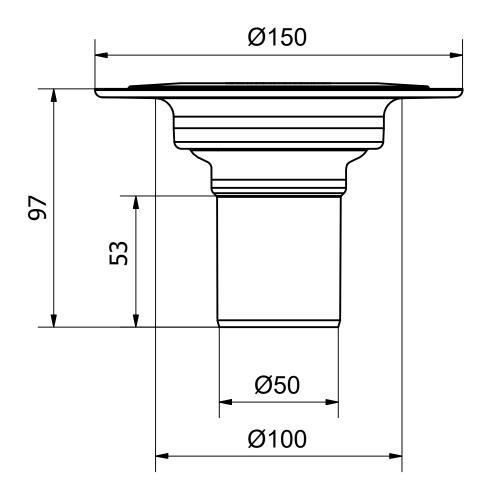

## Construction

| Floor Covering        | Tile floor with glueing flange    |
|-----------------------|-----------------------------------|
| Function              | Bottom outlet                     |
| Item Color            | White                             |
| Material              | PP, Stainless steel 1.4301        |
| Outlet Dimension      | Ø50 mm                            |
| Pressure Flow<br>Temp | 0,4 l/s                           |
| Size                  | 100×100 mm                        |
| Version               | With tile frame                   |
|                       |                                   |
| RSK Number            | 7138445                           |
| Floor<br>Construction | Tile flooring with clamping frame |
| Floor Covering        | Tiles                             |
| Function              | Bottom outlet                     |
| Item Color            | White                             |
| Material              | PP, Stainless steel 1.4301        |
| Outlet Dimension      | Ø50 mm                            |
| Pressure Flow<br>Temp | 0,4 l/s                           |
| Size                  | 100×100 mm                        |
| Version               | With tile frame                   |