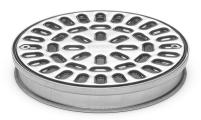

The Resin Ring 150 is made of acid-resistant stainless steel. It is for resin, micro-cement and micro-concrete floor finishes and is suitable for all Purus floor drains with a 150mm grate diameter. Comes with a lockable grate and locking accessories. Raises the floor drain by 3mm.

Electropolished

With stainless steel grating