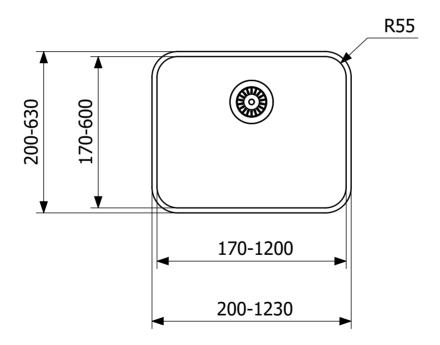

## **PURUS**

Item 420-R55

Purus Unique R55 Wash basin is made of stainless steel and belongs to a bespoke series which has dimensions adapted to the customer's requirements. The wash basin is available to choose from in our original configurator program and can also be purchased separately for use with other worktop materials such as stone.