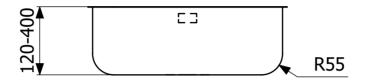

## **PURUS**

Item 420-R55

Purus Unique R55 Wash basin is made of stainless steel and belongs to a bespoke series which has dimensions adapted to the customer's requirements. The wash basin is available to choose from in our original configurator program and can also be purchased separately for use with other worktop materials such as stone.