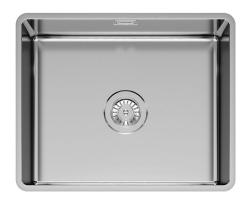

## **PURUS**

Item 420-R55

Purus Unique R55 Wash basin is made of stainless steel and belongs to a bespoke series which has dimensions adapted to the customer's requirements. The wash basin is available to choose from in our original configurator program and can also be purchased separately for use with other worktop materials such as stone.