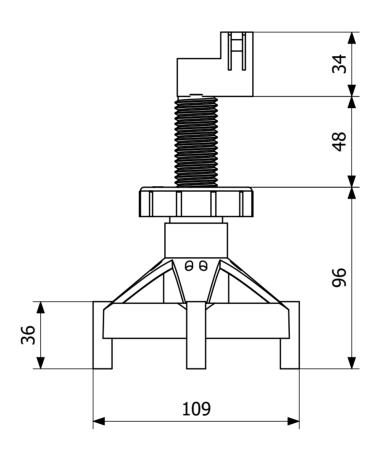

## RSK 7141345

The Purus support (2 pieces) is designed for installing Purus' side outlet plastic floor drains in concrete floors. The support can be adjusted in height to approximately 60mm, with an extra extension piece to extend to approximately 110mm. The Purus support is attached to the drain with a nail or screw, and can then be height adjusted using the nut.

## RSK 7141355

The Purus support (3 pieces) is designed for installing Purus' side outlet plastic floor drains in concrete floors. The support can be adjusted in height to approximately 60mm, with an extra extension piece to extend to approximately 110mm. The Purus support is attached to the drain with a nail or screw, and can then be height adjusted using the nut.

## Specifications

| RSK Number | 7141345                            |
|------------|------------------------------------|
| Function   | For installation in concrete floor |
| Item Color | White                              |
| Material   | PP                                 |
| Size       | 60 mm                              |
| Version    | Adjustable height                  |

| RSK Number | 7141355                            |
|------------|------------------------------------|
| Function   | For installation in concrete floor |
| Item Color | White                              |
| Material   | PP                                 |
| Size       | 60 mm                              |
| Version    | Adjustable height                  |