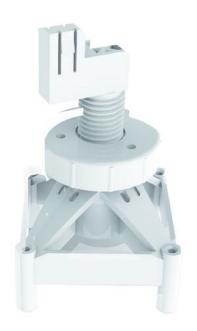

## RSK 7141345

The Purus support (2 pieces) is designed for installing Purus' side outlet plastic floor drains in concrete floors. The support can be adjusted in height to approximately 60mm, with an extra extension piece to extend to approximately 110mm. The Purus support is attached to the drain with a nail or screw, and can then be height adjusted using the nut.

## RSK 7141355

The Purus support (3 pieces) is designed for installing Purus' side outlet plastic floor drains in concrete floors. The support can be adjusted in height to approximately 60mm, with an extra extension piece to extend to approximately 110mm. The Purus support is attached to the drain with a nail or screw, and can then be height adjusted using the nut.