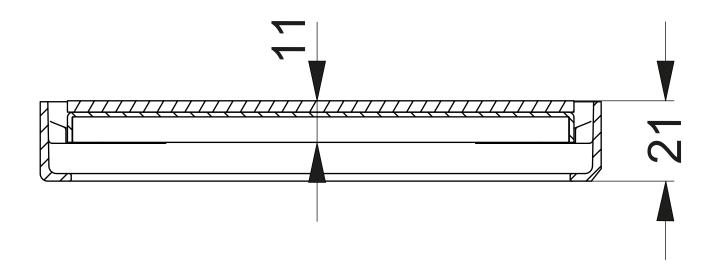

## Specifications

| RSK Number            | 7138454                     |
|-----------------------|-----------------------------|
| Floor Covering        | Tiles                       |
| Item Color            | Stainless                   |
| Material              | ABS, Stainless steel 1.4301 |
| Pressure Flow<br>Temp | K3                          |
| Size                  | 150×150 mm                  |
| Surface               | Polish                      |
| Version               | Platinum pattern            |