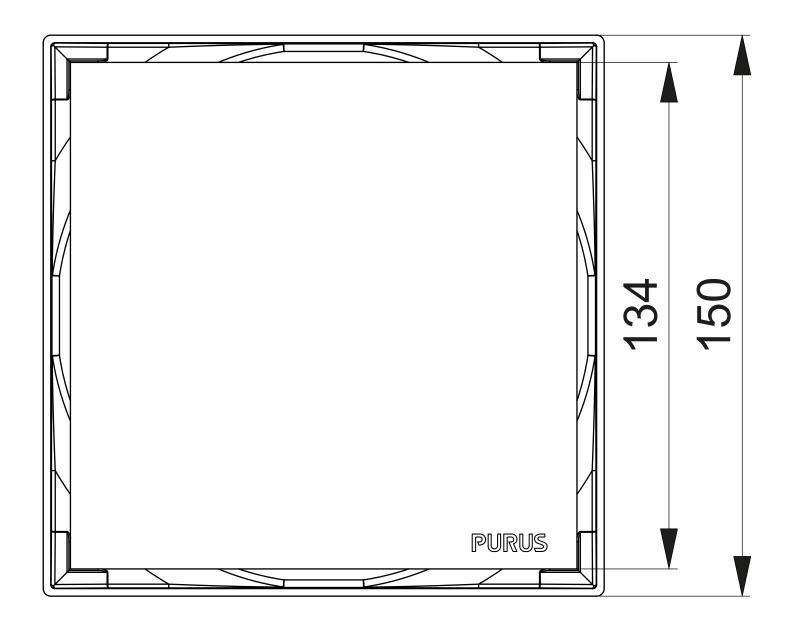

## Specifications

| RSK Number            | 7138454                     |
|-----------------------|-----------------------------|
| Floor Covering        | Tiles                       |
| Item Color            | Stainless                   |
| Material              | ABS, Stainless steel 1.4301 |
| Pressure Flow<br>Temp | K3                          |
| Size                  | 150×150 mm                  |
| Surface               | Polish                      |
| Version               | Platinum pattern            |