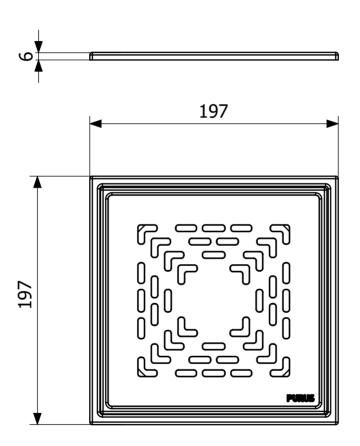

**Version** Classic pattern

**RSK Number** 7138377

**Floor Covering** Tiles

| Item Color            | Stainless              |
|-----------------------|------------------------|
| Material              | Stainless steel 1.4301 |
| Pressure Flow<br>Temp | K3                     |
| Size                  | 197x197x6 mm           |
| Surface               | Brushed                |
| Version               | Classic pattern        |