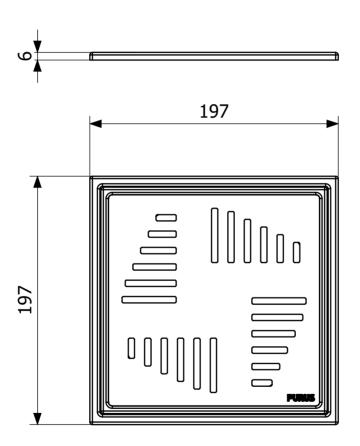

**Version** Art Deco pattern

**RSK Number** 7138374

**Floor Covering** Tiles

| Item Color            | Stainless              |
|-----------------------|------------------------|
| Material              | Stainless steel 1.4301 |
| Pressure Flow<br>Temp | К3                     |
| Size                  | 197x197x6 mm           |
| Surface               | Brushed                |
| Version               | Art Deco pattern       |