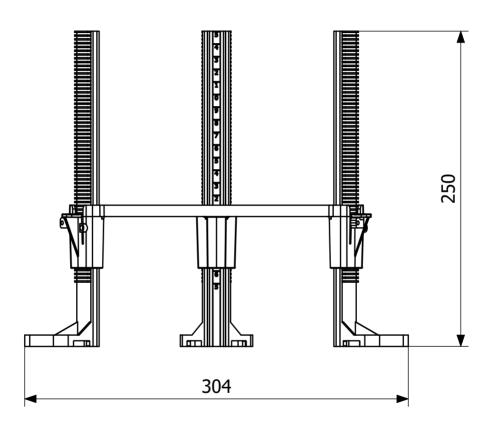

## RSK 7129497

The Nordsjön Support must always be used when installing Purus floor gully into concrete floors. The Nordsjön Support secures the floor drain during installation and casting, ensuring correct installation height and scale. The Nordsjön Support meets recommended tolerance requirements for installation of floor drains +/- 4mm in height and +/- 2mm in scale according to current industry standards.

| Version | djustable height |
|---------|------------------|
|---------|------------------|