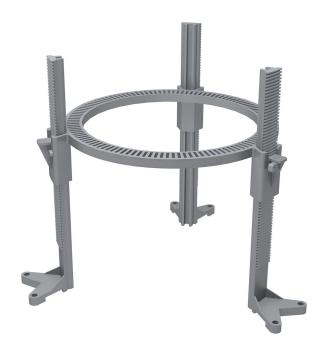

## RSK 7129497

The Nordsjön Support must always be used when installing Purus floor gully into concrete floors. The Nordsjön Support secures the floor drain during installation and casting, ensuring correct installation height and scale. The Nordsjön Support meets recommended tolerance requirements for installation of floor drains +/- 4mm in height and +/- 2mm in scale according to current industry standards.