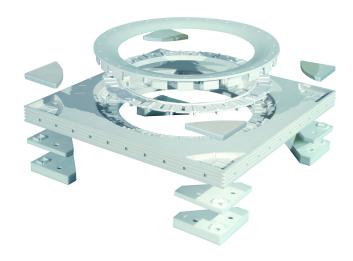

## RSK 7133690

The Purus Plate 300 Multi is for installation of Purus' 130mm and 150mm diameter floor gullies into wooden joist floors. The Purus Plate is 22mm thick at the outer edge and has built-in falls to the drain. 6mm and 13mm spacer blocks can be purchased separately to increase the height. The Purus Plate 300 Multi is manufactured in ABS plastic, which can be glued.

Purus Plate 300 Mult fits Mini Brage, Mini Oden, Brage, Oden, Freja, Ymer, Våge, Flex, Duschbrunn, Loke, S-serie Brage and S-serie Oden in plastic. Rens 110, Balder and Sigyn in stainless steel.