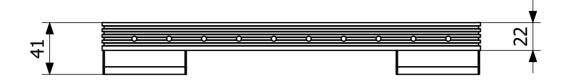

## RSK 7133690

The Purus Plate 300 Multi is for installation of Purus' 130mm and 150mm diameter floor gullies into wooden joist floors. The Purus Plate is 22mm thick at the outer edge and has built-in falls to the drain. 6mm and 13mm spacer blocks can be purchased separately to increase the height. The Purus Plate 300 Multi is manufactured in ABS plastic, which can be glued.