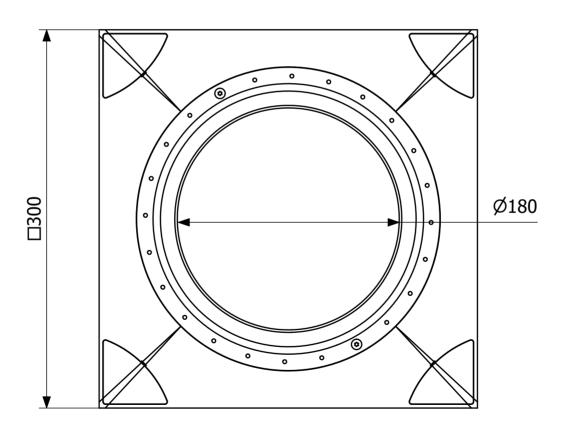

## RSK 7133690

The Purus Plate 300 Multi is for installation of Purus' 130mm and 150mm diameter floor gullies into wooden joist floors. The Purus Plate is 22mm thick at the outer edge and has built-in falls to the drain. 6mm and 13mm spacer blocks can be purchased separately to increase the height. The Purus Plate 300 Multi is manufactured in ABS plastic, which can be glued.

## Specifications

| RSK Number  | 7133690 |
|-------------|---------|
| USK MAHINEI | 1133030 |

| Floor        | Wooden joist |
|--------------|--------------|
| Construction |              |

| Function | For Ø130/Ø150 mm drains |
|----------|-------------------------|
|          |                         |

| Item Color | White |
|------------|-------|

| Material | ٩BS |
|----------|-----|
|----------|-----|

| <b>Outlet Dimension</b> | Ø130/Ø150 mm |
|-------------------------|--------------|
|-------------------------|--------------|