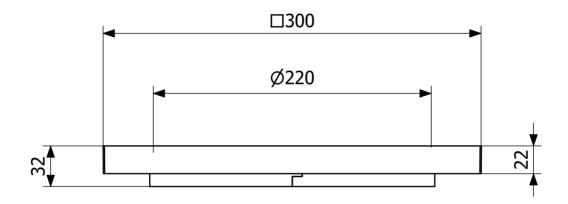

## Specifications

| RSK Number              | 7133696                  |
|-------------------------|--------------------------|
| Floor<br>Construction   | Wooden joist             |
| Function                | For Ø150 mm floor drains |
| Item Color              | White                    |
| Material                | ABS                      |
| <b>Outlet Dimension</b> | 150                      |
| Pressure Flow<br>Temp   | К3                       |
| Size                    | 300×300 mm               |
| Version                 | Reversible               |