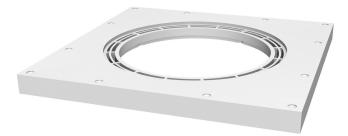

## RSK 7133696

The Purus Plate 2014 is for installation of Purus' floor gullies into wooden joist floors.. The Purus Plate has two sides: one smooth and one ribbed. The smooth side has built-in falls and is used without a spacer for vinyl flooring. The ribbed side is used for tiled floors with a spacer. The Purus Plate 2014 is manufactured in ABS plastic, which can be glued.

This Purus Plate fits Brage, Oden, Freja, Flex and Duschbrunn in plastic. Without the spacer ring, it fits Våke, Våge and Loke.

## Specifications

| RSK Number              | 7133696                  |
|-------------------------|--------------------------|
| Floor<br>Construction   | Wooden joist             |
| Function                | For Ø150 mm floor drains |
| Item Color              | White                    |
| Material                | ABS                      |
| <b>Outlet Dimension</b> | 150                      |
| Pressure Flow<br>Temp   | К3                       |
| Size                    | 300×300 mm               |
| Version                 | Reversible               |