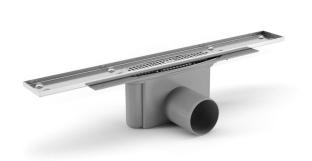

### RSK 7114620

The Purus Line 700 is a linear floor drain body with a side 75 mm outlet. It can be installed in wooden or concrete joists. The Purus Line comes with a removable NOOD water trap, strainer, stainless steel clamping ring, stainless steel frame and installation kit. It is compatible with the 700 Patterned and Limited Edition grates, which are sold separately. The NOOD water trap is a mechanical trap which closes when there is no water present, thus preventing any foul air from escaping through the drain. This linear floor drain can be installed against the wall or elsewhere in the room.

#### RSK 7114625

The Purus Line 800 is a linear floor drain body with a side 75 mm outlet. It can be installed in wooden or concrete joists. The Purus Line comes with a removable NOOD water trap, strainer, stainless steel

clamping ring, stainless steel frame and installation kit. It is compatible with the 800 Patterned and Limited Edition grates, which are sold separately. The NOOD water trap is a mechanical trap which closes when there is no water present, thus preventing any foul air from escaping through the drain. This linear floor drain can be installed against the wall or elsewhere in the room.

#### RSK 7114630

The Purus Line 900 is a linear floor drain body with a side 75 mm outlet. It can be installed in wooden or concrete joists. The Purus Line comes with a removable NOOD water trap, strainer, stainless steel clamping ring, stainless steel frame and installation kit. It is compatible with the 900 Patterned and Limited Edition grates, which are sold separately. The NOOD water trap is a mechanical trap which closes when there is no water present, thus preventing any foul air from escaping through the drain. This linear floor drain can be installed against the wall or elsewhere in the room.

#### RSK 7114635

The Purus Line 1000 is a linear floor drain body with a side 75 mm outlet. It can be installed in wooden or concrete joists. The Purus Line comes with a removable NOOD water trap, strainer, stainless steel clamping ring, stainless steel frame and installation kit. It is compatible with the 1000 Patterned and Limited Edition grates, which are sold separately. The NOOD water trap is a mechanical trap which closes when there is no water present, thus preventing any foul air from escaping through the drain. This linear floor drain can be installed against the wall or elsewhere in the room.

The Purus Line 1200 is a linear floor drain body with a side 75 mm outlet. It can be installed in wooden or concrete joists. The Purus Line comes with a removable NOOD water trap, strainer, stainless steel clamping ring, stainless steel frame and installation kit. It is compatible with the 1200 Patterned and Limited Edition grates, which are sold separately. The NOOD water trap is a mechanical trap which closes when there is no water present, thus preventing any foul air from escaping through the drain. This linear floor drain can be installed against the wall or elsewhere in the room.