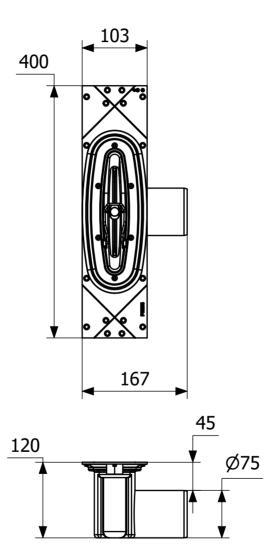

## Specifications

| RSK Number              | 7114615                         |
|-------------------------|---------------------------------|
| Floor<br>Construction   | Concrete/Wood                   |
| Floor Covering          | Tiles                           |
| Function                | Side outlet                     |
| Item Color              | Grey                            |
| Material                | PP, ABS, Stainless steel 1.4301 |
| <b>Outlet Dimension</b> | Ø75 mm                          |
| Pressure Flow<br>Temp   | 0,8 l/s                         |
| Size                    | 600                             |
| Version                 | With frame and no grating       |

| RSK Number              | 7114620                         |
|-------------------------|---------------------------------|
| Floor<br>Construction   | Concrete/Wood                   |
| Floor Covering          | Tiles                           |
| Function                | Side outlet                     |
| Item Color              | Grey                            |
| Material                | ABS, PP, Stainless steel 1.4301 |
| <b>Outlet Dimension</b> | Ø75 mm                          |
| Pressure Flow<br>Temp   | 0,8 l/s                         |
| Size                    | 700                             |
| Version                 | With frame and no grating       |
|                         |                                 |
| RSK Number              | 7114625                         |
| Floor<br>Construction   | Concrete/Wood                   |
| Floor Covering          | Tiles                           |
| Function                | Side outlet                     |
| Item Color              | Grey                            |
| Material                | ABS, PP, Stainless steel 1.4301 |
| Outlet Dimension        | Ø75 mm                          |
| Pressure Flow<br>Temp   | 0,8 l/s                         |

| Size                                                          | 800                                                   |
|---------------------------------------------------------------|-------------------------------------------------------|
| Version                                                       | With frame and no grating                             |
|                                                               |                                                       |
| RSK Number                                                    | 7114630                                               |
| Floor<br>Construction                                         | Concrete/Wood                                         |
| Floor Covering                                                | Tiles                                                 |
| Function                                                      | Side outlet                                           |
| Item Color                                                    | Grey                                                  |
| Material                                                      | ABS, PP, Stainless steel 1.4301                       |
| Outlet Dimension                                              | Ø75 mm                                                |
| Pressure Flow                                                 | 0,8 l/s                                               |
| Temp                                                          |                                                       |
| Temp                                                          | 900                                                   |
|                                                               | 900 With frame and no grating                         |
| Size                                                          |                                                       |
| Size                                                          |                                                       |
| Size<br>Version                                               | With frame and no grating                             |
| Size Version  RSK Number Floor                                | With frame and no grating 7114635                     |
| Size  Version  RSK Number  Floor Construction                 | With frame and no grating 7114635 Concrete/Wood       |
| Size  Version  RSK Number  Floor Construction  Floor Covering | With frame and no grating 7114635 Concrete/Wood Tiles |

| Outlet Dimension      | Ø75 mm                          |
|-----------------------|---------------------------------|
| Pressure Flow<br>Temp | 0,8 l/s                         |
| Size                  | 1000                            |
| Version               | With frame and no grating       |
|                       |                                 |
| RSK Number            | 7114669                         |
| Floor<br>Construction | Concrete/Wood                   |
| Floor Covering        | Tiles                           |
| Function              | Side outlet                     |
| Item Color            | Grey                            |
| Material              | ABS, PP, Stainless steel 1.4301 |
| Outlet Dimension      | Ø75 mm                          |
| Pressure Flow<br>Temp | 0,8 l/s                         |
| Size                  | 1200                            |
| Version               | With frame and no grating       |