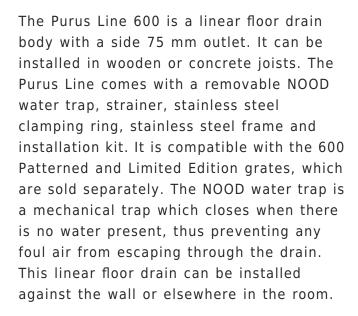

### RSK 7114620

The Purus Line 700 is a linear floor drain body with a side 75 mm outlet. It can be installed in wooden or concrete joists. The Purus Line comes with a removable NOOD water trap, strainer, stainless steel clamping ring, stainless steel frame and installation kit. It is compatible with the 700 Patterned and Limited Edition grates, which are sold separately. The NOOD water trap is a mechanical trap which closes when there is no water present, thus preventing any foul air from escaping through the drain. This linear floor drain can be installed against the wall or elsewhere in the room.

#### RSK 7114625

The Purus Line 800 is a linear floor drain body with a side 75 mm outlet. It can be installed in wooden or concrete joists. The Purus Line comes with a removable NOOD water trap, strainer, stainless steel

clamping ring, stainless steel frame and installation kit. It is compatible with the 800 Patterned and Limited Edition grates, which are sold separately. The NOOD water trap is a mechanical trap which closes when there is no water present, thus preventing any foul air from escaping through the drain. This linear floor drain can be installed against the wall or elsewhere in the room.

#### RSK 7114630

The Purus Line 900 is a linear floor drain body with a side 75 mm outlet. It can be installed in wooden or concrete joists. The Purus Line comes with a removable NOOD water trap, strainer, stainless steel clamping ring, stainless steel frame and installation kit. It is compatible with the 900 Patterned and Limited Edition grates, which are sold separately. The NOOD water trap is a mechanical trap which closes when there is no water present, thus preventing any foul air from escaping through the drain. This linear floor drain can be installed against the wall or elsewhere in the room.

#### RSK 7114635

The Purus Line 1000 is a linear floor drain body with a side 75 mm outlet. It can be installed in wooden or concrete joists. The Purus Line comes with a removable NOOD water trap, strainer, stainless steel clamping ring, stainless steel frame and installation kit. It is compatible with the 1000 Patterned and Limited Edition grates, which are sold separately. The NOOD water trap is a mechanical trap which closes when there is no water present, thus preventing any foul air from escaping through the drain. This linear floor drain can be installed against the wall or elsewhere in the room.

The Purus Line 1200 is a linear floor drain body with a side 75 mm outlet. It can be installed in wooden or concrete joists. The Purus Line comes with a removable NOOD water trap, strainer, stainless steel clamping ring, stainless steel frame and installation kit. It is compatible with the 1200 Patterned and Limited Edition grates, which are sold separately. The NOOD water trap is a mechanical trap which closes when there is no water present, thus preventing any foul air from escaping through the drain. This linear floor drain can be installed against the wall or elsewhere in the room.